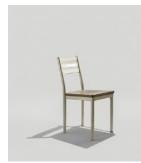

## The Family

Dimensions listed are for the base model of the product. For additional information on product dimensions, pricing and upholstery options, please visit the Price List.

LADDER BACK CHAIR Model: 105 SH: 17.75"

OD: 19.25" OW: 16.25"

LADDER BACK BARSTOOL Model: 105BS OD: 18.75"

SH: 29.75" OW: 16.25" OH: 44"

LADDERBACK SWIVEL BARSTOOL Model: 6105BS

OD: 20" OW:16.25" SH: 28.5" OH: 45"