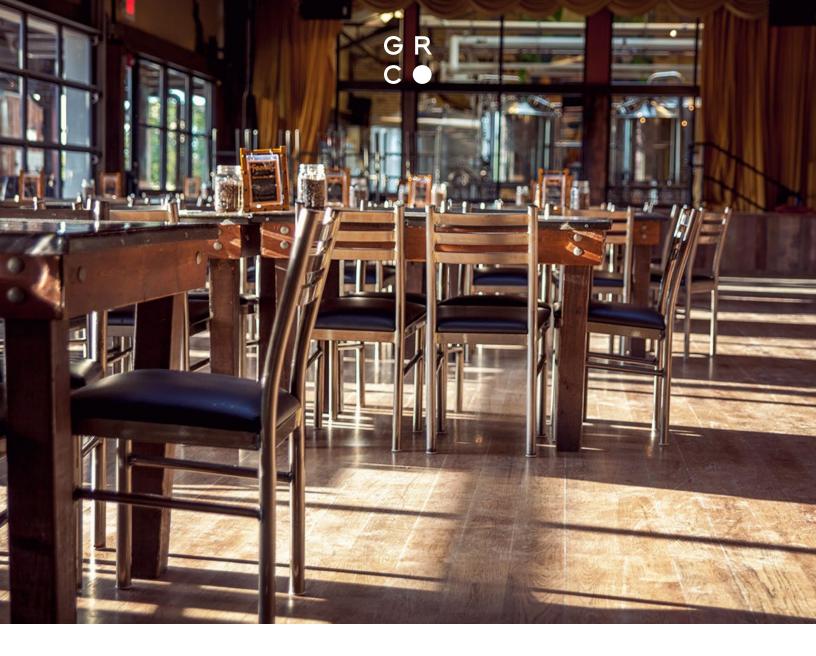

## Ladder Back Seating Family

The Ladder Back Seating Family is constructed from steel tubing, blending durability with an uncomplicated design. Resembling a classic ladder, its simple design is complemented by either the inviting warmth of wood or the plush comfort of an upholstered seat. Ideal for traditional settings, this collection suits high-traffic areas.

## **Features**

- Available in dining and bar heights or bar height with swivel seat \_\_\_\_
- Steel tube frame in choice of powder coat finish \_
- Available with 1" saddled ply wood or upholstered seat \_
- Plastic glides protect flooring \_