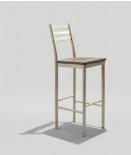

## The Family

Dimensions listed are for the base model of the product. For additional information on product dimensions, pricing and upholstery options, please visit the Price List.

LADDER BACK CHAIR Model: 105 SH: 17.75"

OD: 19.25" OW: 16.25"

LADDER BACK BARSTOOL Model: 105BS OD: 18.75"

SH: 29.75" OW: 16.25" OH: 44"

LADDERBACK SWIVEL BARSTOOL Model: 6105BS

OD: 20" OW:16.25" SH: 28.5" OH: 45"

OH: 31.75"

10-year structural warranty \_