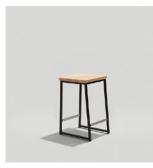

SH: 18"

OH: 34"

BRADY BACKLESS COUNTER STOOL — Model: 6250CH

SH: 24"

OH: 24"

| OD: 16.2" |  |
|-----------|--|
| OW: 14"   |  |

 BRADY BACKLESS BARSTOOL

 Model: 6250BS

 OD: 17"
 SH: 30"

 OW: 14"
 OH: 30"