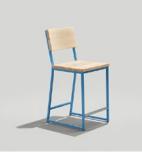

OW: 17"

 BRADY COUNTER STOOL

 Model: 250CH

 OD: 20"
 SH: 24"

 OW: 17"
 OH: 37"

BRADY BARSTOOL Model: 250BS OD: 21.24" SH

OW: 17"

SH: 30" OH: 44"