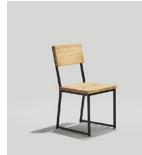

## The Family

**Dimensions listed are for the base model of the product.** For additional information on product dimensions, pricing and upholstery options, please visit the <u>Price List</u>.

BRADY CHAIR Model: 250 OD: 20"

OW: 17"

 BRADY COUNTER STOOL

 Model: 250CH

 OD: 20"
 SH: 24"

 OW: 17"
 OH: 37"

BRADY BARSTOOL Model: 250BS OD: 21.24" SH

OW: 17"

SH: 30" OH: 44"