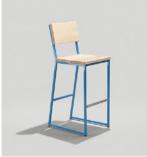

OW: 17"

 BRADY COUNTER STOOL

 Model: 250CH

 OD: 20"
 SH: 24"

 OW: 17"
 OH: 37"

BRADY BARSTOOL Model: 250BS OD: 21.24" SH

OW: 17"

SH: 30" OH: 44"