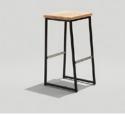

SH: 18"

OH: 34"

BRADY BACKLESS COUNTER STOOL — Model: 6250CH

SH: 24"

OH: 24"

| OD: 16.2" |  |
|-----------|--|
| OW: 14"   |  |

 BRADY BACKLESS BARSTOOL

 Model: 6250BS

 OD: 17"
 SH: 30"

 OW: 14"
 OH: 30"