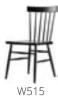

## **HUGH CHAIR**

| MODEL | WOOD |  |
|-------|------|--|
| W515  | 572  |  |

Overall Height: 33" Seat Height: 18" Overall Depth: 23" Overall Width: 18" Shipping Weight/Chair: 13# No. Per Carton: 2

27