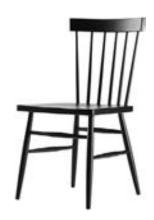

### ABOUT

Hugh is a wooden chair with a simple, Shaker-style design.

## **HUGH CHAIR**

| MODEL | WOOD |  |
|-------|------|--|
| W515  | 572  |  |

Overall Height: 33" Seat Height: 18" Overall Depth: 23" Overall Width: 18" Shipping Weight/Chair: 13# No. Per Carton: 2

27