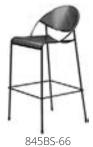

 845CH-66
 690

Overall Height: 35" Seat Height: 24" Overall Depth: 20.2" Overall Width: 19.3" Shipping Weight/Chair: 20# No. Per Carton: 1

HULA BARSTOOLMODEL\$LIST PRICE845BS-66680

Overall Height: 41" Seat Height: 30" Overall Depth: 20.2" Overall Width: 19.3" Shipping Weight/Chair: 24# No. Per Carton: 1