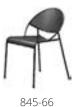

#### HULA CHAIR

 MODEL
 \$LIST PRICE

 845-66
 503

Overall Height: 28.5" Seat Height: 18" Overall Depth: 20.9" Overall Width: 20.3" Shipping Weight/Chair: 18.4# No. Per Carton: 4

HULA COUNTER STOOL

 MODEL
 \$LIST PRICE