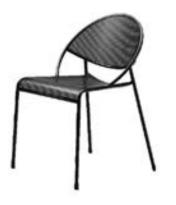

## ABOUT THIS COLLECTION

The Hula Collection features an outdoor chair, counter stool, and barstool.

## STANDARD FEATURES

- 5/8" round, 12-gauge steel tube frame
- Power coated perforated steel seat and back
- Plastic glides
- Chair stacks 4 high