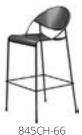

 845CH-66
 690

Overall Height: 35" Seat Height: 24" Overall Depth: 20.2" Overall Width: 19.3" Shipping Weight/Chair: 20# No. Per Carton: 1

HULA BARSTOOLMODEL\$LIST PRICE845BS-66680

Overall Height: 41" Seat Height: 30" Overall Depth: 20.2" Overall Width: 19.3" Shipping Weight/Chair: 24# No. Per Carton: 1