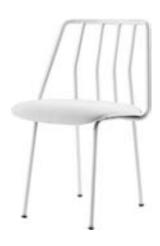

## ABOUT THIS COLLECTION

The Leo Chair is made with steel tubing, featuring a slightly arched steel back, legs, and frame.

## STANDARD FEATURES

- Steel dowel legs
- Armless
- · Wood or upholstered seat available
- Metal glide

Overall Height: 32" Seat Height: 18" Overall Depth: 20" Overall Width: 21"

C.O.M.: 1.0 yd Shipping Weight/Chair: 15# No. Per Carton: 2