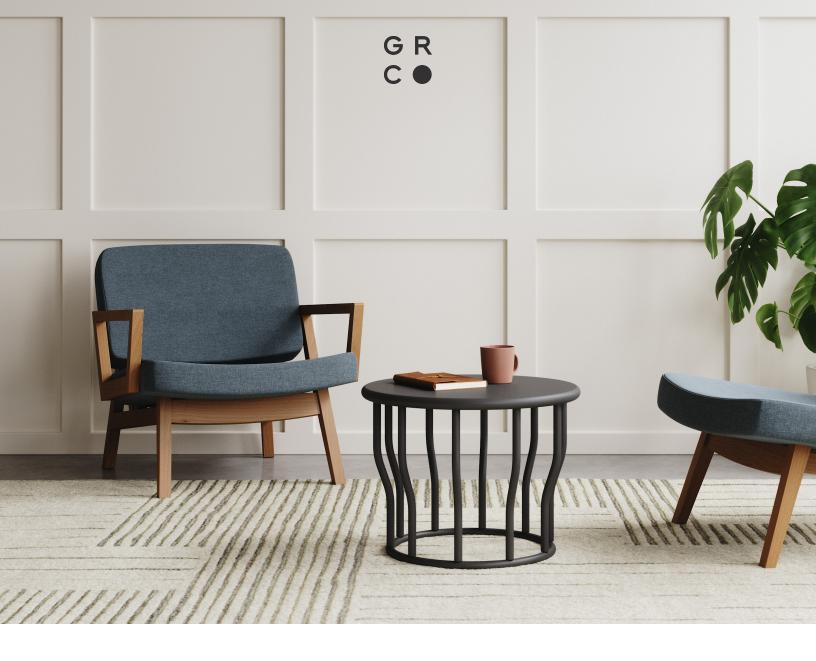

# Andy Lounge Family

The Andy lounge delights with its streamlined silhouette and comfortable recline. Inspired by classic Danish design, Andy features striking angles, a solid wood frame, and a gentle recline. The design is a definite nod to Mid-Century Modern, a time when people had more time to slow down and enjoy a scotch on the rocks.

### **Andy Lounge**

## Features

- Available with or without arms
- Solid European Beech frame
- Upholstered seat and back features 3" of high resilience foam
- Webbed seat construction adds comfort
- 5-year structural warranty