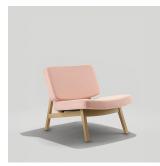

### **Andy Lounge**

## The Family

Dimensions listed are for the base model of the product. For additional information on product dimensions, pricing and upholstery options, please visit the Price List.

ANDY LOUNGE Model: W2625 OD: 30" SH: 15" OW: 26" OH: 29"