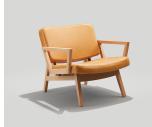

### **Andy Lounge**

ANDY LOUNGE WITH ARMS Model: W2625A OD: 30" SH: 15" OW: 28" OH: 29"