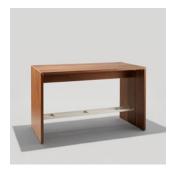

DYLAN COMMUNAL TABLE 36" Counter Height

OW: 24" OL: 60"

DYLAN COMMUNAL TABLE 42" Bar Height

OW: 24" OL: 60"