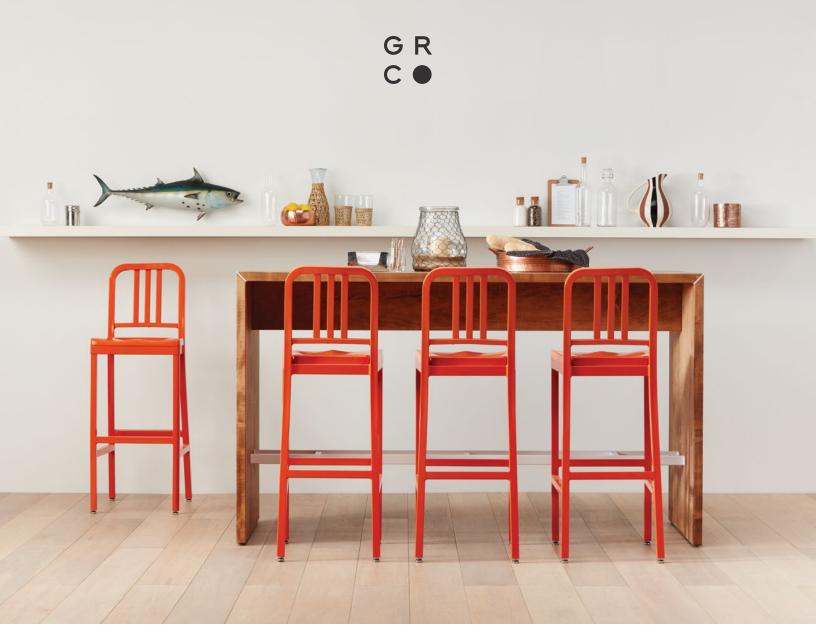

## Dylan Table Family

The Dylan Communal Table was designed with integrated electrical and power features in mind — making it perfect for offices, cafes, university cafeterias, and other tech-friendly dining spaces. Available in solid wood or laminate, each table features a distinctive metal mitered bracket that adds both strength and a touch of design flair, allowing for a playful splash of color.

## **Features**

- Available in dining, counter and bar heights
- Choice of solid wood or laminate
- Metal mitered corner bracket in choice of powder coat finish
- Steel footrest on counter and bar height tables in choice of powder coat finish
- Adjustable glides for uneven floors
- Optional power module to keep mobile devices charged
- Complete the collection with the <u>Dylan Bench</u>
- 10-year structural warranty