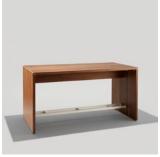

DYLAN COMMUNAL TABLE 36" Counter Height

OW: 24" OL: 60"

DYLAN COMMUNAL TABLE 42" Bar Height

OW: 24" OL: 60"