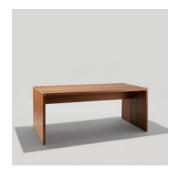

## The Family

**Dimensions listed are for the base model of the product.** For additional information on product dimensions, pricing and upholstery options, please visit the **Price List**.

DYLAN COMMUNAL TABLE 30" Dining Height OW: 24" OL: 60"