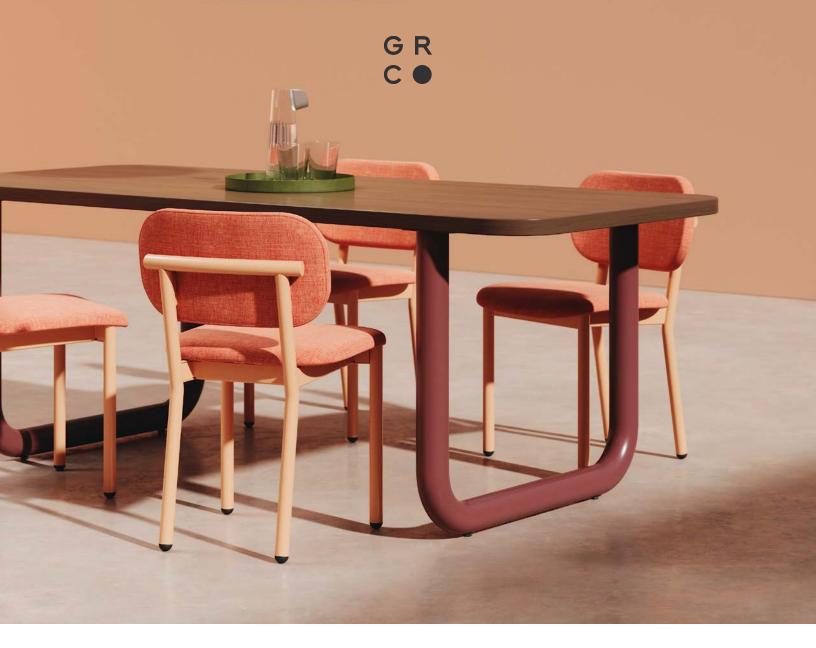

# Ferdinand Seating Family

Ferdinand is a modern, mixed-material seating family with a Scandinavian feel. The collection combines simple shapes and functional Scandinavian design paired with Michigan-made manufacturing. The collection is named after Ferdinand the Bull, reflecting the character's sturdy proportions and playful demeanor.

## The Family

**Dimensions listed are for the base model of the product.** For additional information on product dimensions, pricing and upholstery options, please visit the Price List.

FERDINAND CHAIR Model: 728

### **Features**

- Available in dining, counter and bar heights
- Tubular steel frame in choice of powder coat finish
- Available with wood seat and back or fully upholstered to add comfort and texture
- Protective stainless steel footrest protector on counter and barstools
- Plastic glides protect flooring
- 10-year structural warranty