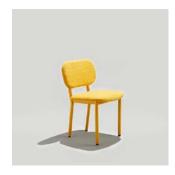

## The Family

**Dimensions listed are for the base model of the product.** For additional information on product dimensions, pricing and upholstery options, please visit the Price List.

FERDINAND CHAIR Model: 728

OD: 21.5" SH: 19" OW: 20" OH: 30.9"

FERDINAND COUNTER STOOL Model: 728CH

OD: 20.8" SH: 24" OW: 18.3" OH: 32.3"

FERDINAND BARSTOOL Model: 728BS

OD: 22.8" SH: 30" OW: 20" OH: 38.25"

### **Features**

- Available in dining, counter and bar heights
- Tubular steel frame in choice of powder coat finish
- Available with wood seat and back or fully upholstered to add comfort and texture
- Protective stainless steel footrest protector on counter and barstools
- Plastic glides protect flooring
- 10-year structural warranty