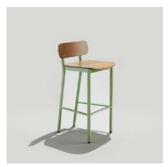

## The Family

**Dimensions listed are for the base model of the product.** For additional information on product dimensions, pricing and upholstery options, please visit the Price List.

FERDINAND CHAIR Model: 728

OD: 21.5" SH: 19" OW: 20" OH: 30.9"

FERDINAND COUNTER STOOL Model: 728CH

OD: 20.8" SH: 24" OW: 18.3" OH: 32.3"

FERDINAND BARSTOOL Model: 728BS

OD: 22.8" SH: 30" OW: 20" OH: 38.25"

### **Features**

- Available in dining, counter and bar heights
- Tubular steel frame in choice of powder coat finish
- Available with wood seat and back or fully upholstered to add comfort and texture
- Protective stainless steel footrest protector on counter and barstools
- Plastic glides protect flooring
- 10-year structural warranty