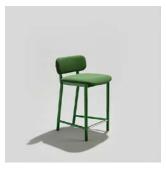

## The Family

**Dimensions listed are for the base model of the product.** For additional information on product dimensions, pricing and upholstery options, please visit the Price List.

FERDINAND CHAIR Model: 728

OD: 21.5" SH: 19" OW: 20" OH: 30.9"

FERDINAND COUNTER STOOL Model: 728CH

OD: 20.8" SH: 24" OW: 18.3" OH: 32.3"

FERDINAND BARSTOOL Model: 728BS

OD: 22.8" SH: 30" OW: 20" OH: 38.25"

### **Features**

- Available in dining, counter and bar heights
- Tubular steel frame in choice of powder coat finish
- Available with wood seat and back or fully upholstered to add comfort and texture
- Protective stainless steel footrest protector on counter and barstools
- Plastic glides protect flooring
- 10-year structural warranty