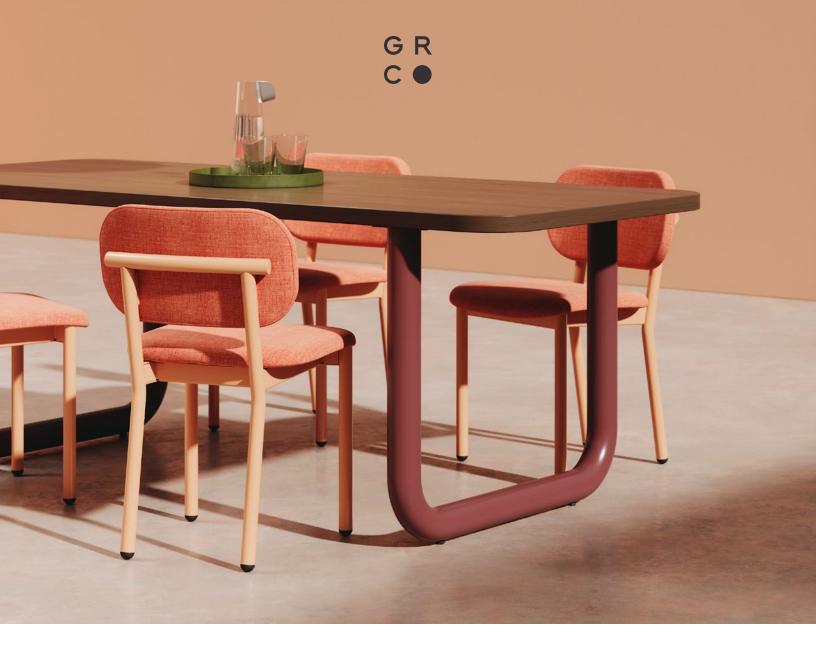

## Frankie Communal Table Family

The Frankie Table Collection showcases bold, oversized steel legs that impart a larger-than-life personality to each piece. The product family includes a dining table with striking U-shaped legs and a bar table featuring circular bases and a tubular racetrack-shaped footrest. Both tables are available with solid wood or laminate tops, and their steel bases are powder coated for added durability.

## **Features**

- Communal Table: Only available in dining height
- Bar Table: Only available in counter and bar height
- Choice of solid wood or laminate table tops
- Communal Table: Rectangular and soft rectangular table top shapes available
- Bar Table: Rectangular, soft rectangular and racetrack table top shapes available
- Oversized steel base in choice of powder coat finish
- 10-year structural warranty