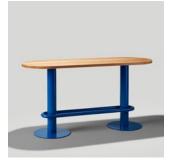

## Frankie Communal Table Family

The Frankie Table Collection showcases bold, oversized steel legs that impart a larger-than-life personality to each piece. The product family includes a dining table with striking U-shaped legs and a bar table featuring circular bases and a tubular racetrack-shaped footrest. Both tables are available with solid wood or laminate tops, and their steel bases are powder coated for added durability.

## **Features**

- Communal Table: Only available in dining height
- Bar Table: Only available in counter and bar height
- Choice of solid wood or laminate table tops
- Communal Table: Rectangular and soft rectangular table top shapes available
- Bar Table: Rectangular, soft rectangular and racetrack table top shapes available
- Oversized steel base in choice of powder coat finish
- 10-year structural warranty