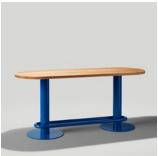

## Frankie Communal Table Family

The Frankie Table Collection showcases bold, oversized steel legs that impart a larger-than-life personality to each piece. The product family includes a dining table with striking U-shaped legs and a bar table featuring circular bases and a tubular racetrack-shaped footrest. Both tables are available with solid wood or laminate tops, and their steel bases are powder coated for added durability.

## **Features**

- Communal Table: Only available in dining height
- Bar Table: Only available in counter and bar height
- Choice of solid wood or laminate table tops
- Communal Table: Rectangular and soft rectangular table top shapes available
- Bar Table: Rectangular, soft rectangular and racetrack table top shapes available
- Oversized steel base in choice of powder coat finish
- 10-year structural warranty