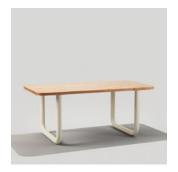

## Frankie Communal Table Family

The Frankie Table Collection showcases bold, oversized steel legs that impart a larger-than-life personality to each piece. The product family includes a dining table with striking U-shaped legs and a bar table featuring circular bases and a tubular racetrack-shaped footrest. Both tables are available with solid wood or laminate tops, and their steel bases are powder coated for added durability.

## **Features**

- Communal Table: Only available in dining height
- Bar Table: Only available in counter and bar height
- Choice of solid wood or laminate table tops
- Communal Table: Rectangular and soft rectangular table top shapes available
- Bar Table: Rectangular, soft rectangular and racetrack table top shapes available
- Oversized steel base in choice of powder coat finish
- 10-year structural warranty