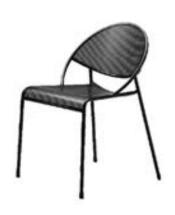

# **HULA COLLECTION**

### ABOUT THIS COLLECTION

The Hula Collection features an outdoor chair, counter stool, and barstool.

## STANDARD FEATURES

- 5/8" round, 12-gauge steel tube frame
- Power coated perforated steel seat and back
- Plastic glides
- · Chair stacks 4 high