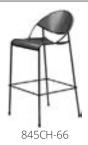

#### **HULA COUNTER STOOL**

MODEL \$LIST PRICE 845CH-66 718

Overall Height: 35" Seat Height: 24" Overall Depth: 20.2" Overall Width: 19.3" Shipping Weight/Chair: 20# No. Per Carton: 1