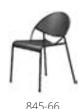

#### **HULA CHAIR**

 MODEL
 \$LIST PRICE

 845-66
 523

Overall Height: 28.5" Seat Height: 18" Overall Depth: 20.9" Overall Width: 20.3" Shipping Weight/Chair: 18.4# No. Per Carton: 4