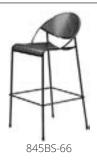

#### **HULA BARSTOOL**

MODEL \$LIST PRICE 845BS-66 707

Overall Height: 41" Seat Height: 30" Overall Depth: 20.2" Overall Width: 19.3" Shipping Weight/Chair: 24# No. Per Carton: 1