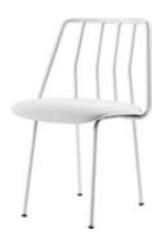

### ABOUT THIS COLLECTION

The Leo Chair is made with steel tubing, featuring a slightly arched steel back, legs, and frame.

### STANDARD FEATURES

- Steel dowel legs
- Armless
- · Wood or upholstered seat available
- Metal glide

Overall Height: 32" Seat Height: 18" Overall Depth: 20" Overall Width: 21"

C.O.M.: 1.0 yd Shipping Weight/Chair: 15# No. Per Carton: 2