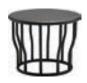

#### **About the Collection**

The Lewis Collection consists of occasional tables with steam bent wooden spindles and a solid American Ash top.

# Solid Wood Table Edge Options

16" High, Round Lewis Occasional Table

| Dian | neter | Н   | Model # | Ash |    |
|------|-------|-----|---------|-----|----|
| 21   | 1.2"  | 16" | LEW-540 | 878 | 12 |