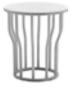

# Solid Wood Table Edge Options

16" High, Round Lewis Occasional Table

| Dian | neter | Н   | Model # | Ash |    |
|------|-------|-----|---------|-----|----|
| 21   | 1.2"  | 16" | LEW-540 | 878 | 12 |