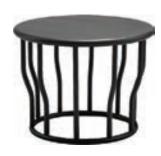

#### **About the Collection**

The Lewis Collection consists of occasional tables with steam bent wooden spindles and a solid American Ash top.

#### Example:

LEW-430; 18" High, Round Lewis Side Table; Black Finish

## **LEWIS OCCASIONAL TABLES**