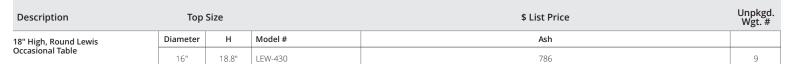

#### **About the Collection**

The Lewis Collection consists of occasional tables with steam bent wooden spindles and a solid American Ash top.

### **Standard Features**

- Solid wood frame
- Available in any of our standard wood stains
- · Available in side table and coffee table heights

## **Required to Order**

- 1. Model Number and Description
- 2. Wood Stain Finish

#### Example:

LEW-430; 18" High, Round Lewis Side Table; Black Finish

## **Notes & Tips**

- \* No assembly required
- \* Please note, when standard stains are applied, color and variation may be slightly different than our standard tables and chairs due to the Ash wood species.

## **LEWIS OCCASIONAL TABLES**

# Solid Wood Table Edge Options







16" High, Round Lewis Occasional Table

| Dian | neter | Н   | Model # | Ash |    |
|------|-------|-----|---------|-----|----|
| 21   | 1.2"  | 16" | LEW-540 | 878 | 12 |