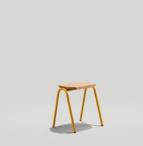

## The Family

**Dimensions listed are for the base model of the product.** For additional information on product dimensions, pricing and upholstery options, please visit the <u>Price List</u>.

SH: 18.5"

OH: 18.5"

OD: 15" OW: 17"

HURDLE COUNTER STOOL Model: 330CH OD: 15" SH: 24"

OD: 15" SH: 24" OW: 17" OH: 24"

HURDLE BARSTOOL Model: 330BS

OD: 17.5"

OW: 17"

SH: 30"