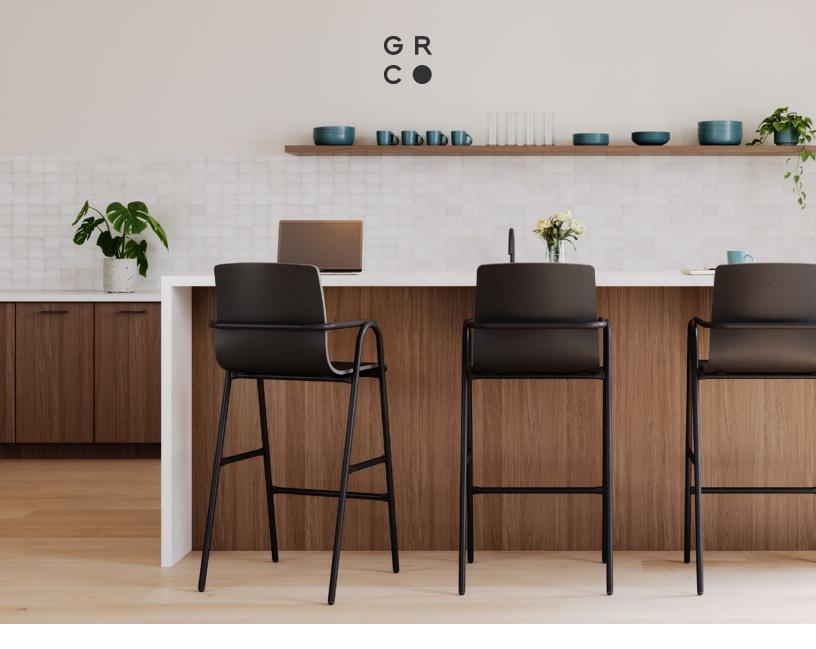

# Hurdle Seating Family

Minimal, mixed material, and modern. The Hurdle Family balances an aesthetic that's as playful as it is simple. Combining a tubular steel frame and the warmth of wood, or upholstered options on Full Hurdle, this collection is perfect for any project looking at add a bit of personality.

### Features

- All models available in dining, counter and bar heights
- Steel tube frame in choice of powder coat finish
- Hurdle and Half Hurdle models feature a 1" solid White Oak seat in a Natural finish
- Full Hurdle models offer a molded plywood shell in choice of finish or fully upholstered
- Plastic glides protect flooring
- 10-year structural warranty