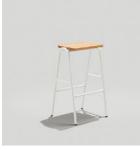

OH: 18.5"

OD: 15" OW: 17"

HURDLE COUNTER STOOL Model: 330CH OD: 15" SH: 24"

OD: 15" SH: 24" OW: 17" OH: 24"

HURDLE BARSTOOL Model: 330BS

OD: 17.5"

OW: 17"

SH: 30"