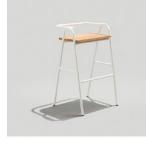

OH: 18.5"

OD: 15" OW: 17"

HURDLE COUNTER STOOL Model: 330CH OD: 15" SH: 24"

OD: 15" SH: 24" OW: 17" OH: 24"

HURDLE BARSTOOL Model: 330BS

OD: 17.5"

OW: 17"

SH: 30"