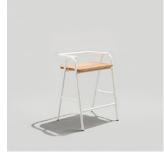

OH: 30"

 HALF HURDLE CHAIR

 Model: 331

 OD: 20.5"
 SH: 18"

 OW: 20.5
 OH: 22.25"

HALF HURDLE COUNTER STOOL Model: 331CH OD: 20.5" SH: 24"

OH: 28.3"

OD: 20.5" OW: 20.7"

 HALF HURDLE BARSTOOL

 Model: 331BS

 OD: 20.5"
 SH: 30"

 OW: 20.7"
 OH: 34.3"

 FULL HURDLE CHAIR

 Model: 332

 OD: 20.5"
 SH: 18"

 OW: 20.5"
 OH: 31.28"