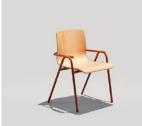

## The Family

**Dimensions listed are for the base model of the product.** For additional information on product dimensions, pricing and upholstery options, please visit the <u>Price List</u>.

SH: 18.5"

OH: 18.5"

OD: 15" OW: 17"

HURDLE COUNTER STOOL Model: 330CH OD: 15" SH: 24"

OD: 15" SH: 24" OW: 17" OH: 24"

HURDLE BARSTOOL Model: 330BS

OD: 17.5"

OW: 17"

SH: 30"