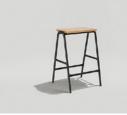

OH: 18.5"

OD: 15" OW: 17"

HURDLE COUNTER STOOL Model: 330CH OD: 15" SH: 24"

OD: 15" SH: 24" OW: 17" OH: 24"

HURDLE BARSTOOL Model: 330BS

OD: 17.5"

OW: 17"

SH: 30"