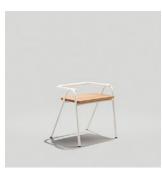

OH: 30"

 HALF HURDLE CHAIR

 Model: 331

 OD: 20.5"
 SH: 18"

 OW: 20.5
 OH: 22.25"

HALF HURDLE COUNTER STOOL Model: 331CH OD: 20.5" SH: 24"

OH: 28.3"

OD: 20.5" OW: 20.7"

 HALF HURDLE BARSTOOL

 Model: 331BS

 OD: 20.5"
 SH: 30"

 OW: 20.7"
 OH: 34.3"

 FULL HURDLE CHAIR

 Model: 332

 OD: 20.5"
 SH: 18"

 OW: 20.5"
 OH: 31.28"