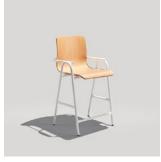

OH: 18.5"

OD: 15" OW: 17"

HURDLE COUNTER STOOL Model: 330CH OD: 15" SH: 24"

OD: 15" SH: 24" OW: 17" OH: 24"

HURDLE BARSTOOL Model: 330BS

OD: 17.5"

OW: 17"

SH: 30"