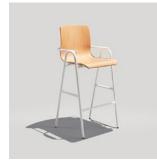

OH: 18.5"

OD: 15" OW: 17"

HURDLE COUNTER STOOL Model: 330CH OD: 15" SH: 24"

OD: 15" SH: 24" OW: 17" OH: 24"

HURDLE BARSTOOL Model: 330BS

OD: 17.5"

OW: 17"

SH: 30"