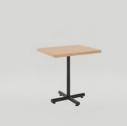

JEROME SQUARE TABLE Available in 30, 36, and 42" heights OW: 24" OL: 24"

JEROME RECTANGULAR TABLE Available in 30, 36, and 42" heights

JEROME RECTANGULAR TABLE Available in 30, 36, and 42" heights OW: 24" OL: 42"