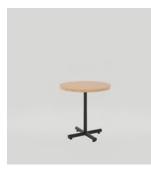

## The Family

**Dimensions listed are for the base model of the product.** For additional information on product dimensions, pricing and upholstery options, please visit the <u>Price List</u>.

JEROME ROUND TABLE Available in 30, 36, and 42" heights OW: 24" OL: 24"