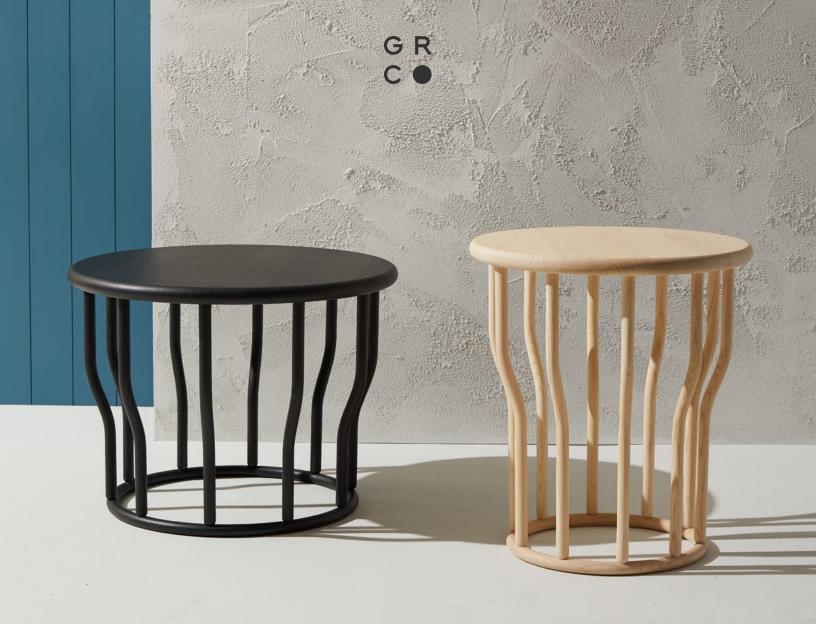

## Lewis Occasional Table Family

The Lewis collection is inspired by handcrafted baskets found in the Italian countryside, combining a modern aesthetic with traditional woodworking techniques. Crafted from American Ash, Lewis flaunts details like steam-bent wooden dowels and a solid wood top surface with a soft bullnose profile. The coffee table catches attention on its own or paired with the matching side table.

## Features

- Crafted from solid American Ash in choice of wood finish
- Bullnose table top edge profile
- Steam bent spindles create a distinctive design detail
- 10-year structural warranty