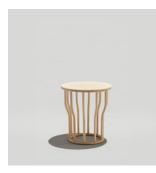

## Lewis Occasional Table Family

The Lewis collection is inspired by handcrafted baskets found in the Italian countryside, combining a modern aesthetic with traditional woodworking techniques. Crafted from American Ash, Lewis flaunts details like steam-bent wooden dowels and a solid wood top surface with a soft bullnose profile. The coffee table catches attention on its own or paired with the matching side table.

## Features

- Crafted from solid American Ash in choice of wood finish
- Bullnose table top edge profile
- Steam bent spindles create a distinctive design detail
- 10-year structural warranty