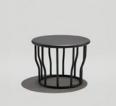

## Lewis Occasional Table Family

The Lewis collection is inspired by handcrafted baskets found in the Italian countryside, combining a modern aesthetic with traditional woodworking techniques. Crafted from American Ash, Lewis flaunts details like steam-bent wooden dowels and a solid wood top surface with a soft bullnose profile. The coffee table catches attention on its own or paired with the matching side table.

## Features

- Crafted from solid American Ash in choice of wood finish
- Bullnose table top edge profile
- Steam bent spindles create a distinctive design detail
- 10-year structural warranty