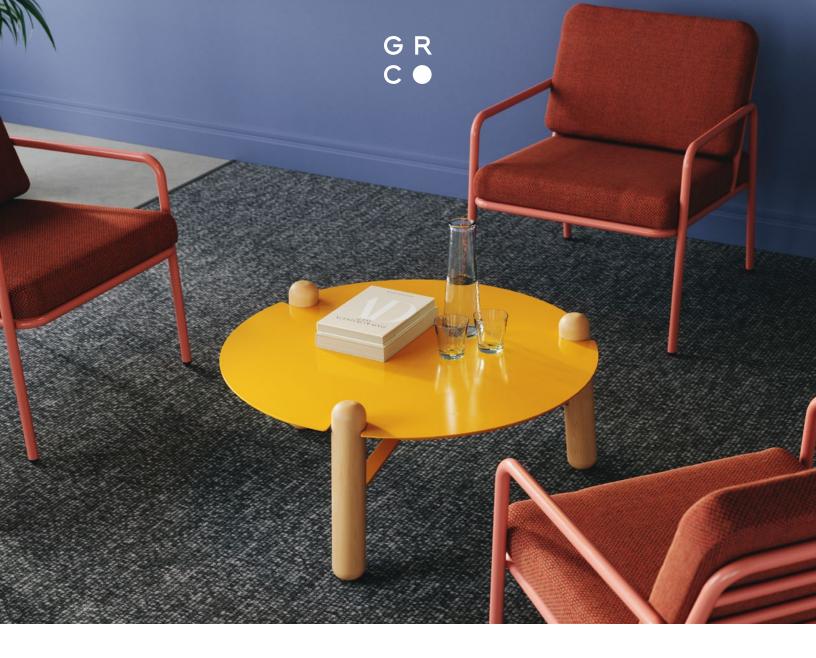

## Louie Occasional Table Family

With a design that leans into baseball nostalgia, the Louie Occasional Table Collection features chubby wooden legs reminiscent of a baseball bat, contrasted by a thin steel table top. Louie aims to be strangely familiar – bringing a playful feel to any space.

Designed by Alex Brokamp.

## **Features**

- Available in coffee and side table
- Solid beech legs in any wood finish
- Metal top and brackets in any powder coat finish
- 10-year structural warranty