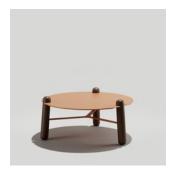

## Louie Occasional Table Family

With a design that leans into baseball nostalgia, the Louie Occasional Table Collection features chubby wooden legs reminiscent of a baseball bat, contrasted by a thin steel table top. Louie aims to be strangely familiar – bringing a playful feel to any space.

## The Family

Dimensions listed are for the base model of the product. For additional information on product dimensions, pricing and upholstery options, please visit the Price List.

LOUIE COFFEE TABLE 16" Height OW:34" OL:34"

## **Features**

- Available in coffee and side table
- Solid beech legs in any wood finish
- Metal top and brackets in any powder coat finish
- 10-year structural warranty