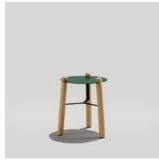

## The Family

Dimensions listed are for the base model of the product. For additional information on product dimensions, pricing and upholstery options, please visit the Price List.

LOUIE COFFEE TABLE 16" Height OW:34" OL:34"