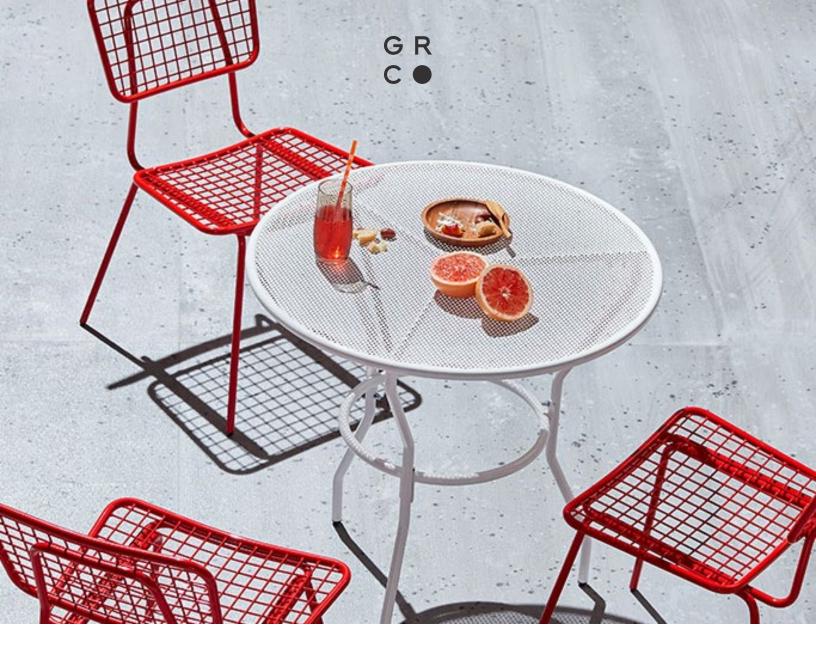

## **Opla Outdoor Table Family**

The Opla table combines durability and style with its sturdy steel construction and perforated top, making it a perfect fit for both indoor and outdoor settings. Available in round or square shapes and finished with a customizable powder coat, this table adds a splash of color while ensuring longevity. Its minimalist design and dining height make it a versatile choice for any gathering space.

## The Family

**Dimensions listed are for the base model of the product.** For additional information on product dimensions, pricing and upholstery options, please visit the <u>Price List</u>.

OPLA ROUND TABLE Available in 30" height OW: 30" OL: 30"

## Features

- Round and square tables available in dining height
- Perforated steel top for drainage and easy cleaning
- Finish in choice of outdoor suitable powder coat finish
- Black plastic glides protect flooring
- Complete the collection with the <u>Opla Outdoor Seating</u> family.
- 3-year structural warranty