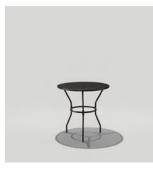

## The Family

**Dimensions listed are for the base model of the product.** For additional information on product dimensions, pricing and upholstery options, please visit the <u>Price List</u>.

OPLA ROUND TABLE Available in 30" height OW: 30" OL: 30"