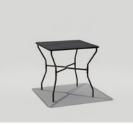

## **Opla Outdoor Table Family**

The Opla table combines durability and style with its sturdy steel construction and perforated top, making it a perfect fit for both indoor and outdoor settings. Available in round or square shapes and finished with a customizable powder coat, this table adds a splash of color while ensuring longevity. Its minimalist design and dining height make it a versatile choice for any gathering space.

## The Family

**Dimensions listed are for the base model of the product.** For additional information on product dimensions, pricing and upholstery options, please visit the <u>Price List</u>.



OPLA ROUND TABLE Available in 30" height OW: 30" OL: 30"



OPLA SQUARE TABLE Available in 30" height OW: 30" OL: 30"

## Features

- Round and square tables available in dining height
- Perforated steel top for drainage and easy cleaning
- Finish in choice of outdoor suitable powder coat finish
- Black plastic glides protect flooring
- Complete the collection with the <u>Opla Outdoor Seating</u> family.
- 3-year structural warranty