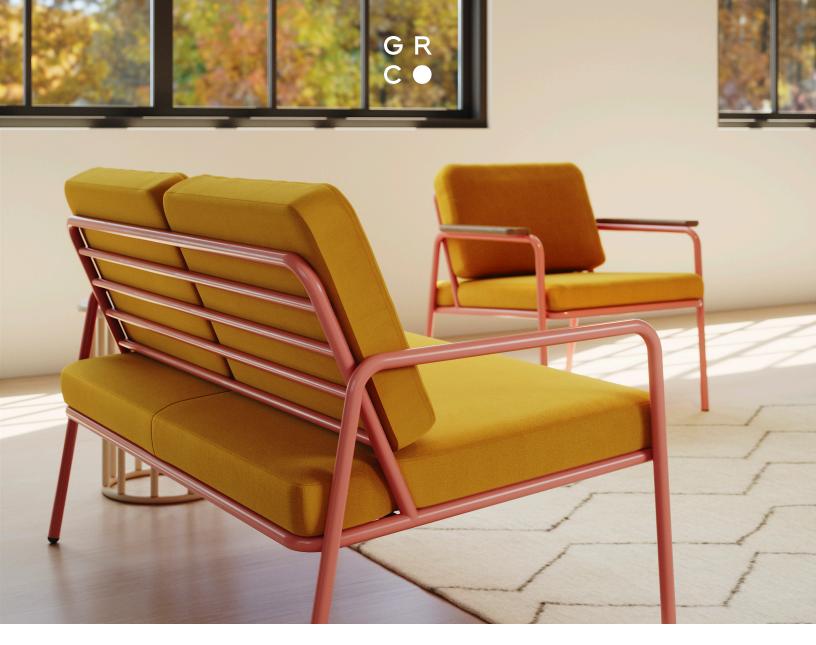

# Rita Outdoor / Indoor Lounge Family

The Rita Lounge Family is as delightfully comfortable as it is artfully functional — balancing what people want from home and what is needed to be productive. Rita is meant for relaxing and socializing. Highly customizable and designed for the outdoors, yet equally at home indoors.

### The Family

Dimensions listed are for the base model of the product. For additional information on product dimensions, pricing and upholstery options, please visit the Price List.

**RITA LOUNGE** Model: 190

OD: 29.7" OW: 26"

SH: 18" OH: 28.6"

RITA LOUNGE WITH ARM CAPS Model: 191

OD: 29.7"

SH: 18" OW: 26" OH: 28.6"

RITA LOUNGE WITH SIDE TABLE Model: 193

OD: 29.7" SH:18" OW: 26" OH: 28.6"

**RITA LOVESEAT** Model: 196

OD: 29.7" OW: 49"

SH: 18" OH: 28.6"

RITA LOVSEAT WITH ARM CAPS

SH:18"

OH: 28.6"

Model: 197

OD: 29.7" OW:54"

## **Features**

- Lounge chair available with optional 10" side table
- Steel tube frame finished in choice of outdoor suitable powder coat finish
- Suitable for outdoor and indoor applications
- 4" Dri-fast foam with extra large pores for speedy
- Removable upholstered cushions for easy storage
- Seat cushions attach to the frame via Velcro straps
- Plastic glides protect flooring
- 3-year structural warranty on outdoor applications