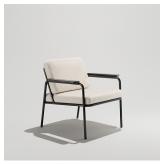

### The Family

Dimensions listed are for the base model of the product. For additional information on product dimensions, pricing and upholstery options, please visit the Price List.

**RITA LOUNGE** Model: 190

OD: 29.7" OW: 26"

SH: 18" OH: 28.6"

RITA LOUNGE WITH ARM CAPS Model: 191

OD: 29.7"

SH: 18" OW: 26" OH: 28.6"

RITA LOUNGE WITH SIDE TABLE Model: 193

OD: 29.7" SH:18" OW: 26" OH: 28.6"

**RITA LOVESEAT** Model: 196

## **Features**

- Lounge chair available with optional 10" side table
- Steel tube frame finished in choice of outdoor suitable powder coat finish
- Suitable for outdoor and indoor applications
- 4" Dri-fast foam with extra large pores for speedy
- Removable upholstered cushions for easy storage
- Seat cushions attach to the frame via Velcro straps
- Plastic glides protect flooring
- 3-year structural warranty on outdoor applications

### Surface Materials

HDPE (high-density polyethylene)

Birchwood

Coastal Grey

Walnut

Black