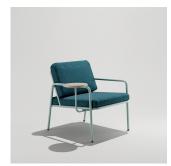

### The Family

Dimensions listed are for the base model of the product. For additional information on product dimensions, pricing and upholstery options, please visit the Price List.

**RITA LOUNGE** Model: 190

OD: 29.7" OW: 26"

SH: 18" OH: 28.6"

RITA LOUNGE WITH ARM CAPS Model: 191

OD: 29.7"

SH: 18" OW: 26" OH: 28.6"

RITA LOUNGE WITH SIDE TABLE Model: 193

OD: 29.7" SH:18" OW: 26" OH: 28.6"

**RITA LOVESEAT** Model: 196

## **Features**

- Lounge chair available with optional 10" side table
- Steel tube frame finished in choice of outdoor suitable powder coat finish
- Suitable for outdoor and indoor applications
- 4" Dri-fast foam with extra large pores for speedy
- Removable upholstered cushions for easy storage
- Seat cushions attach to the frame via Velcro straps
- Plastic glides protect flooring
- 3-year structural warranty on outdoor applications

### Surface Materials

HDPE (high-density polyethylene)

Birchwood

Coastal Grey

Walnut

Black