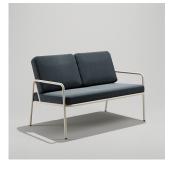

#### Rita

### The Family

Dimensions listed are for the base model of the product. For additional information on product dimensions, pricing and upholstery options, please visit the Price List.

**RITA LOUNGE** Model: 190

OD: 29.7" OW: 26"

SH: 18" OH: 28.6"

RITA LOUNGE WITH ARM CAPS Model: 191

OD: 29.7"

SH: 18" OW: 26" OH: 28.6"

RITA LOUNGE WITH SIDE TABLE Model: 193

OD: 29.7" SH:18" OW: 26" OH: 28.6"

**RITA LOVESEAT** Model: 196

OD: 29.7" OW: 49"

SH: 18" OH: 28.6"

RITA LOVSEAT WITH ARM CAPS

SH:18"

OH: 28.6"

Model: 197

OD: 29.7" OW:54"

## **Features**

- Lounge chair available with optional 10" side table
- Steel tube frame finished in choice of outdoor suitable powder coat finish
- Suitable for outdoor and indoor applications
- 4" Dri-fast foam with extra large pores for speedy
- Removable upholstered cushions for easy storage
- Seat cushions attach to the frame via Velcro straps
- Plastic glides protect flooring
- 3-year structural warranty on outdoor applications