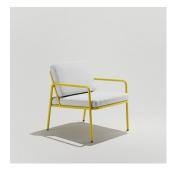

### The Family

Dimensions listed are for the base model of the product. For additional information on product dimensions, pricing and upholstery options, please visit the Price List.

**RITA LOUNGE** Model: 190

OD: 29.7" OW: 26"

SH: 18" OH: 28.6"

RITA LOUNGE WITH ARM CAPS Model: 191

OD: 29.7"

SH: 18" OW: 26" OH: 28.6"

RITA LOUNGE WITH SIDE TABLE Model: 193

OD: 29.7" SH:18" OW: 26" OH: 28.6"

**RITA LOVESEAT** Model: 196

## **Features**

- Lounge chair available with optional 10" side table
- Steel tube frame finished in choice of outdoor suitable powder coat finish
- Suitable for outdoor and indoor applications
- 4" Dri-fast foam with extra large pores for speedy
- Removable upholstered cushions for easy storage
- Seat cushions attach to the frame via Velcro straps
- Plastic glides protect flooring
- 3-year structural warranty on outdoor applications