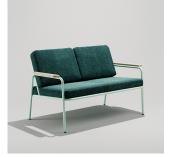

#### Rita

### The Family

Dimensions listed are for the base model of the product. For additional information on product dimensions, pricing and upholstery options, please visit the Price List.

**RITA LOUNGE** Model: 190

OD: 29.7" OW: 26"

SH: 18" OH: 28.6"

RITA LOUNGE WITH ARM CAPS Model: 191

OD: 29.7"

SH: 18" OW: 26" OH: 28.6"

RITA LOUNGE WITH SIDE TABLE Model: 193

OD: 29.7" SH:18" OW: 26" OH: 28.6"

**RITA LOVESEAT** Model: 196

OD: 29.7" OW: 49"

SH: 18" OH: 28.6"

RITA LOVSEAT WITH ARM CAPS

SH:18"

OH: 28.6"

Model: 197

OD: 29.7" OW:54"

## **Features**

- Lounge chair available with optional 10" side table
- Steel tube frame finished in choice of outdoor suitable powder coat finish
- Suitable for outdoor and indoor applications
- 4" Dri-fast foam with extra large pores for speedy
- Removable upholstered cushions for easy storage
- Seat cushions attach to the frame via Velcro straps
- Plastic glides protect flooring
- 3-year structural warranty on outdoor applications