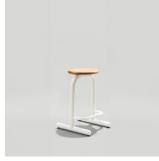

## The Family

**Dimensions listed are for the base model of the product.** For additional information on product dimensions, pricing and upholstery options, please visit the <u>Price List</u>.

OD: 15.8" SH: 24" OW: 15" OH: 24"