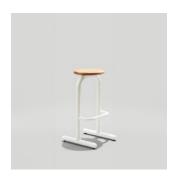

# Sir Burly Seating Family

Tall, strong and handsome. Sir Burly is a modern stool with a playful personality. Initially inspired as furniture for a playground setting, the whimsical characteristics came to define the collection. The soft curves of the solid wood seat with bullnose profile paired with a chunky steel base, showing off a softer side of industrial design.

#### Designed by Dowel Jones

### **Sir Burly**

## The Family

**Dimensions listed are for the base model of the product.** For additional information on product dimensions, pricing and upholstery options, please visit the <u>Price List</u>.





OD: 15.8" SH: 24" OW: 15" OH: 24"



SIR BURLY BARSTOOL Model: 360BS

OD: 15.8" SH: 30" OH: 30"

### **Features**

- Available in counter and bar heights
- Steel tube frame in choice of powder coat finish
- Solid White Oak seat with soft bullnose profile
- Integrated footrest
- Plastic glides
- 10-year structural warranty