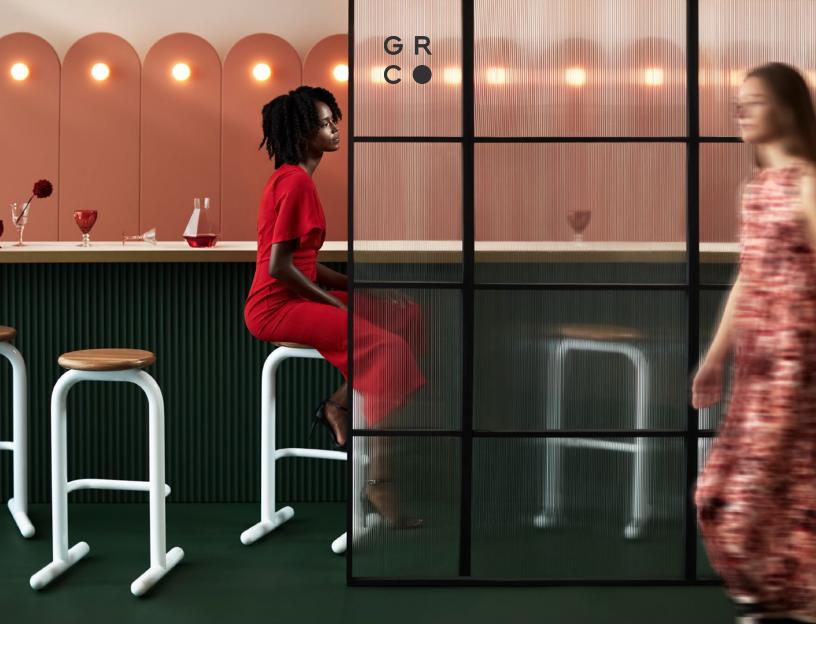

# Sir Burly Seating Family

Tall, strong and handsome. Sir Burly is a modern stool with a playful personality. Initially inspired as furniture for a playground setting, the whimsical characteristics came to define the collection. The soft curves of the solid wood seat with bullnose profile paired with a chunky steel base, showing off a softer side of industrial design.

### **Features**

- Available in counter and bar heights
- Steel tube frame in choice of powder coat finish
- Solid White Oak seat with soft bullnose profile
- Integrated footrest
- Plastic glides
- 10-year structural warranty