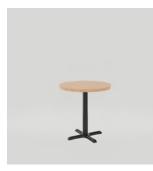

## The Family

**Dimensions listed are for the base model of the product.** For additional information on product dimensions, pricing and upholstery options, please visit the <u>Price List</u>.

RAMBO ROUND TABLE Available in 30, 36, and 42" heights OW: 24" OL: 24"