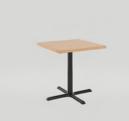

RAMBO SQUARE TABLE Available in 30, 36, and 42" heights OW: 24" OL: 24"

RAMBO RECTANGULAR TABLE Available in 30, 36, and 42" heights OW: 24" OL: 30"

RAMBO RECTANGULAR TABLE Available in 30, 36, and 42" heights OW: 24" OL: 48"