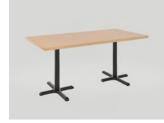

RAMBO SQUARE TABLE Available in 30, 36, and 42" heights OW: 24" OL: 24"

RAMBO RECTANGULAR TABLE Available in 30, 36, and 42" heights OW: 24" OL: 30"

RAMBO RECTANGULAR TABLE Available in 30, 36, and 42" heights OW: 24" OL: 48"