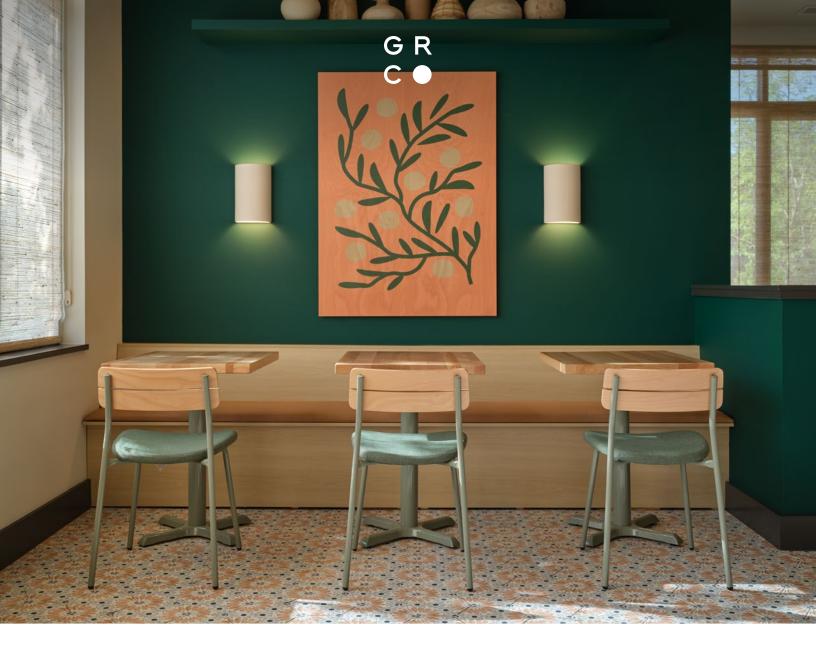

## Spartan Table Family

The Spartan table is the epitome of restaurant tables: strong, functional, and affordable. Spartan tables offer a cast iron base and structural-grade steel tube columns. Available in X-base and T-base styles.

## Features

- Available in dining, counter and bar heights
- Cast iron base finished in choice of powder coat finish
- Choice of solid wood or laminate table tops
- Round, square, rectangular table tops
- Optional, foot ring available on counter and bar height tables
- Felt glides protect flooring
- 10-year structural warranty