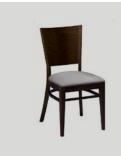

## The Family

Dimensions listed are for the base model of the product. For additional information on product dimensions, pricing and upholstery options, please visit the Price List.

WOOD MELISSA CHAIR Model: W504 OH: 35" OW: 17.5"