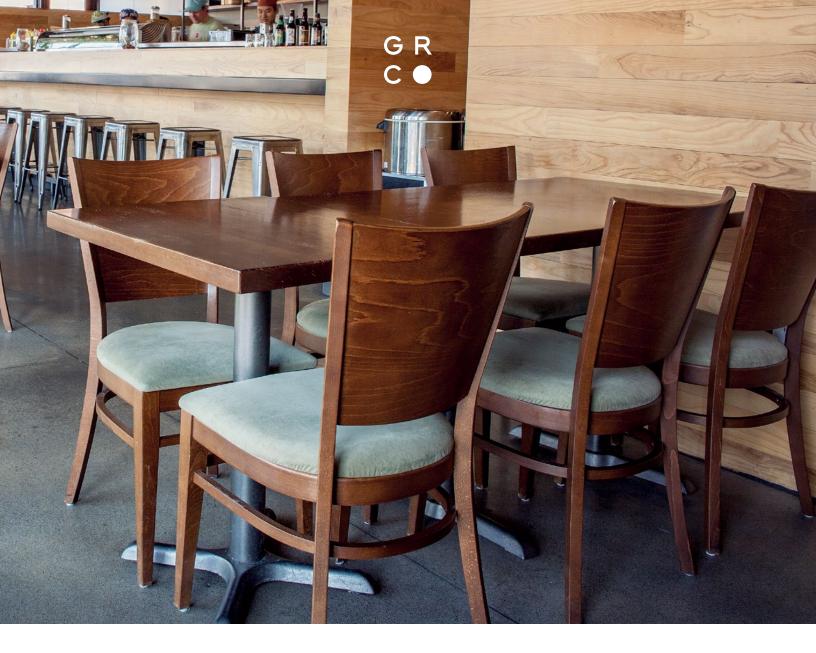

## Wood Melissa Seating Family

The Wood Melissa Seating Family features a timeless design combined with the welcoming warmth of a solid wood construction. Change up the look and enhance comfort with extensive upholstery variations that can blend Wood Melissa into a range of applications.

## The Family

Dimensions listed are for the base model of the product. For additional information on product dimensions, pricing and upholstery options, please visit the Price List.

WOOD MELISSA CHAIR Model: W504 OH: 35" OW: 17.5"