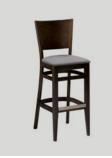

WOOD MELISSA NESTING CHAIR Model: WN504 OH: 35" OW: 17.5" OD: 19.5"

SH: 18"

WOOD MELISSA BARSTOOL Model: W504BS

OH: 44.25"

OD: 18.5"

OW: 17.5" SH: 29.75" Model: W504A OW: 17.5" OD: 19.5" SH: 18"

WOOD MELISSA ARMCHAIR