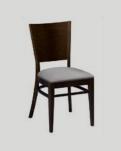

## The Family

Dimensions listed are for the base model of the product. For additional information on product dimensions, pricing and upholstery options, please visit the Price List.

WOOD MELISSA CHAIR Model: W504 OH: 35" OW: 17.5"