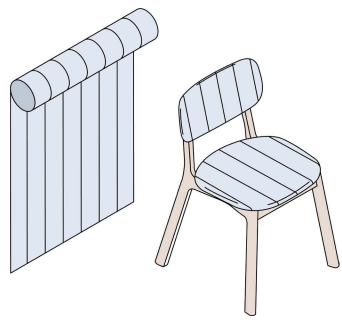

#### **Fabric Direction**

For upholstered products, fabric application direction must be specified.

Fabric directionality is determined by how the fabric comes off the roll. It is NOT determined by the way the pattern looks on the product. For example, horizontal stripes do not mean the fabric was applied warp horizontal.

Textile companies will note fabric direction on their fabric swatch samples and it will vary by product. We encourage you to contact the textile vendor for clarification, when in doubt.

We recommend striped fabric be applied in vertical orientation – where stripes are running up and down.

#### Vertical / Off the Roll / Down the Roll / Woven Way

Fabric is cut in the same way it is woven and selvage is on the left and right sides.