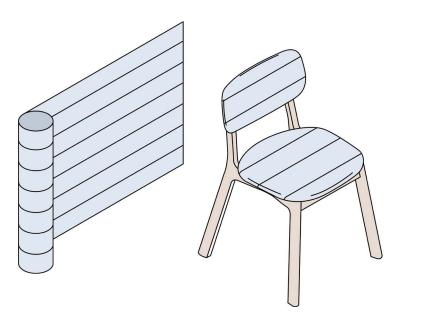

#### **Fabric Direction**

For upholstered products, fabric application direction must be specified.

Fabric directionality is determined by how the fabric comes off the roll. It is NOT determined by the way the pattern looks on the product. For example, horizontal stripes do not mean the fabric was applied warp horizontal.

Textile companies will note fabric direction on their fabric swatch samples and it will vary by product. We encourage you to contact the textile vendor for clarification, when in doubt.

We recommend striped fabric be applied in vertical orientation – where stripes are running up and down.

#### Horizontal / Railroaded / Across the Roll

This means fabric is cut across the roll and selvage is on top and bottom.