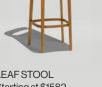

### Wood Stools

Starting at \$787

Starting at \$822

Starting at \$848

MERANO STOOL Starting at \$1050