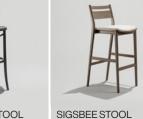

### Wood Stools

Starting at \$787

Starting at \$822

Starting at \$848

MERANO STOOL Starting at \$1050