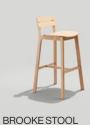

### Wood Stools

Starting at \$787

Starting at \$822

Starting at \$848

MERANO STOOL Starting at \$1050