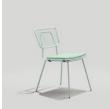

### **Steel Chairs**

R HURDLE STOOL Starting at \$461 HALF HURDLE STOOL Starting at \$503

A

J.

Starting at \$581

REECE CHAIR Starting at \$593 FERDINAND CHAIR Starting at \$636

ALFRED CHAIR Starting at \$782