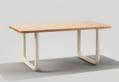

### **Communal Tables**

Starting price for 36x72" communal table, dining height

Laminate — \$1995 Solid Maple — \$2522

FRANKIE TABLE Laminate — \$2949 Solid Maple - \$3324

FRANKIE BAR TABLE Laminate — \$2942 Solid Maple - \$4076