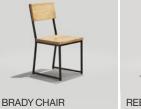

### **Steel Chairs**

R HURDLE STOOL Starting at \$461 HALF HURDLE STOOL Starting at \$503

A

J.

Starting at \$581

REECE CHAIR Starting at \$593 FERDINAND CHAIR Starting at \$636

ALFRED CHAIR Starting at \$782