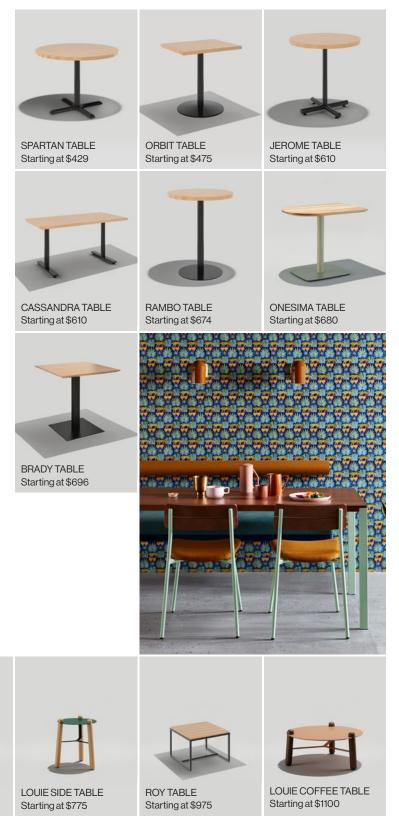

### **Pedestal Tables**

Starting price for 24" square pedestal tables, dining height laminate with 3mm edge band

### **Occasional Tables**

Starting at \$590

ONESIMA COFFEE TABLE Starting at \$730

LEWIS TABLE Starting at \$756

sima D-Shape Pedestal Ta ed with the Ferdinand Chair **One** pair