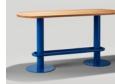

### **Pedestal Tables**

Starting price for 24" square pedestal tables, dining height laminate with 3mm edge band