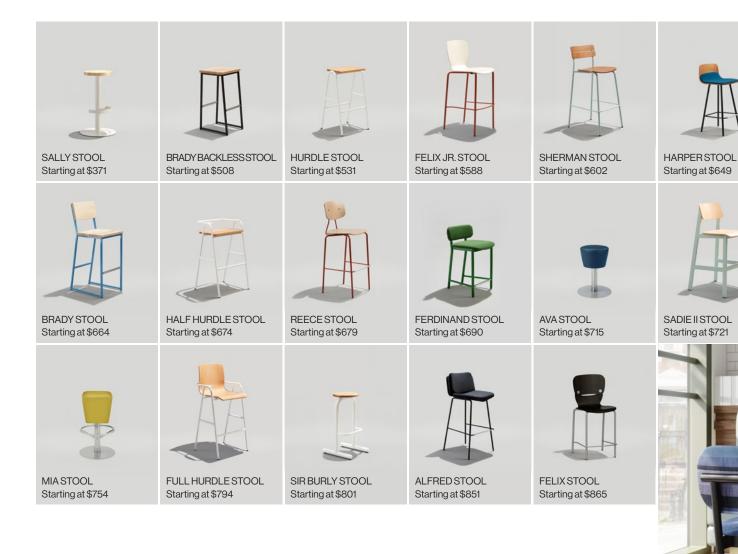

at bring people together. From trendy restaurants and hospitality spaces to campus gathering places and today's open offices, Grand Rapids Chair fosters connection in every setting.

## Explore our solutions.







# Seating

Chairs

1000

### **Steel Chairs**







R HURDLE STOOL Starting at \$461 HALF HURDLE STOOL Starting at \$503



A

J.

Starting at \$581

REECE CHAIR Starting at \$593 FERDINAND CHAIR Starting at \$636



ALFRED CHAIR Starting at \$782





Alfred Chairs at TARRA - Denv Designed by ORA Architecture



FELIX JR. CHAIR Starting at \$510



LEO CHAIR Starting at \$641



SADIE II CHAIR Starting at \$524



FULL HURDLE CHAIR Starting at \$674



HARPER CHAIR Starting at \$562



FELIX CHAIR Starting at \$709

### Wood Chairs



Starting at \$808

### **Steel Stools**



### Lounge and Benches





ANDY LOUNGE Starting at \$1526

DYLAN BENCH Starting at \$2385

### **Aluminum Seating**



SIREN SEATING Starting at \$667



### **Classic Seating**





MELISSA ANNE CHAIR Starting at \$320

LADDERBACK SEATING Starting at \$349

MAMA MELISSA SEATING Starting at \$407

### Wood Stools



Starting at \$787



Starting at \$822











Starting at \$848

MERANO STOOL Starting at \$1050



#### 3 Grand Rapids Chair Company



**RITA LOUNGE** Starting at \$2393





WOOD MELISSA SEATING Starting at \$561

# Tables

### **Tables**

### **Communal Tables**

Starting price for 36x72" communal table, dining height





Laminate — \$1995 Solid Maple — \$2522

FRANKIE TABLE Laminate — \$2949 Solid Maple - \$3324





FRANKIE BAR TABLE Laminate — \$2942 Solid Maple