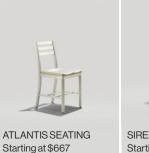

ices, Grand Rapids Chair fosters connection in every setting.

## Explore our solutions.







# Seating

Chairs

1000

### **Steel Chairs**







R HURDLE STOOL Starting at \$461 HALF HURDLE STOOL Starting at \$503



A

J.

Starting at \$581

REECE CHAIR Starting at \$593 FERDINAND CHAIR Starting at \$636



ALFRED CHAIR Starting at \$782





Alfred Chairs at TARRA - Denv Designed by ORA Architecture



FELIX JR. CHAIR Starting at \$510



LEO CHAIR Starting at \$641



SADIE II CHAIR Starting at \$524



FULL HURDLE CHAIR Starting at \$674



HARPER CHAIR Starting at \$562



FELIX CHAIR Starting at \$709

### Wood Chairs



Starting at \$808

### **Steel Stools**



### Lounge and Benches





ANDY LOUNGE Starting at \$1526

DYLAN BENCH Starting at \$2385

### **Aluminum Seating**



SIREN SEATING Starting at \$667



### **Classic Seating**





MELISSA ANNE CHAIR Starting at \$320

LADDERBACK SEATING Starting at \$349

MAMA MELISSA SEATING Starting at \$407

### Wood Stools



Starting at \$787



Starting at \$822











Starting at \$848

MERANO STOOL Starting at \$1050



#### 3 Grand Rapids Chair Company



**RITA LOUNGE** Starting at \$2393





WOOD MELISSA SEATING Starting at \$561

# Tables

### **Tables**

### **Communal Tables**

Starting price for 36x72" communal table, dining height





Laminate — \$1995 Solid Maple — \$2522

FRANKIE TABLE Laminate — \$2949 Solid Maple - \$3324





FRANKIE BAR TABLE Laminate — \$2942 Solid Maple - \$4076

ANDY TABLE Solid Maple — \$3585





Solid Maple - \$6289

DYLAN TABLE Laminate — \$4967 Solid Maple — \$6620