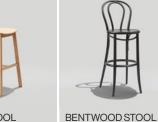

### Wood Stools

Starting at \$787

Starting at \$822

Starting at \$848

MERANO STOOL Starting at \$1050