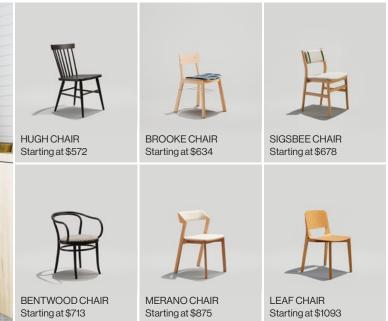

hes connection and creativity for spaces that bring people together. From trendy restaurants and hospitality spaces to campus gathering places and today's open offices, Grand Rapids Chair fosters connection in every setting.

## Explore our solutions.







# Seating

Chairs

1000

### **Steel Chairs**







R HURDLE STOOL Starting at \$461 HALF HURDLE STOOL Starting at \$503



A

J.

Starting at \$581

REECE CHAIR Starting at \$593 FERDINAND CHAIR Starting at \$636



ALFRED CHAIR Starting at \$782





Alfred Chairs at TARRA - Denv Designed by ORA Architecture



FELIX JR. CHAIR Starting at \$510



LEO CHAIR Starting at \$641



SADIE II CHAIR Starting at \$524



FULL HURDLE CHAIR Starting at \$674



HARPER CHAIR Starting at \$562



FELIX CHAIR Starting at \$709

### Wood Chairs



Starting at \$808

### **Steel Stools**



### Lounge and Benches





ANDY LOUNGE Starting at \$1526

DYLAN BENCH Starting at \$2385

### **Aluminum Seating**



SIREN SEATING Starting at \$667



### **Classic Seating**





MELISSA ANNE CHAIR Starting at \$320

LADDERBACK SEATING Starting at \$349

MAMA MELISSA SEATING Starting at \$407

### Wood Stools



Starting at \$787



Starting at \$822











Starting at \$848

MERANO STOOL Starting at \$1050



#### 3 Grand Rapids Chair Company



**RITA LOUNGE** Starting at \$2393





WOOD MELISSA SEATING Starting at \$561

# Tables

### **Tables**

### **Communal Tables**

Starting price for 36x72" communal table, dining height





Laminate — \$1995 Solid Maple — \$2522

FRANKIE TABLE Laminate — \$2949 Solid Maple - \$3324





FRANK