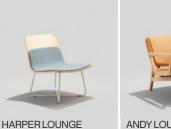

### Lounge and Benches

ANDY LOUNGE Starting at \$1526

DYLAN BENCH Starting at \$2385