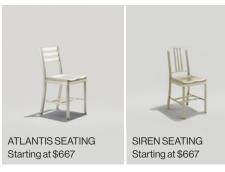

## Chairs

# Steel Chairs





# **Wood Chairs**



# Seating

# Steel Stools



# Lounge and Benches



# Aluminum Seating





# Wood Stools

MIA STOOL

Starting at \$754





FULL HURDLE STOOL

Starting at \$794



SIR BURLY STOOL

Starting at \$801



ALFRED STOOL

Starting at \$851



FELIX STOOL

Starting at \$865



# Classic Seating







4 | Grand Rapids Chair Company www.grandrapidschair.com | 5





## **Tables**

# Communal Tables

Starting price for 36x72" communal table, dining height



# Pedestal Tables

Starting price for 24" pedestal tables, dining height laminate with 3mm edge band



# Occasional Tables









BRADY TABLE

Starting at \$696





www.grandrapidschair.com | 9



# Outdoor

# Chairs















Tables





Starting at \$1266



BOWEN COMMUNAL TABLE Starting at \$3348

# Lounge and Benches









# Let's stay in touch.

1250 84th Street SE Byron Center, MI 49315 616-774-0