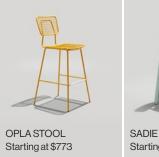

## Chairs

# Steel Chairs





# **Wood Chairs**



# Seating

# Steel Stools



# Lounge and Benches



# Aluminum Seating





# Wood Stools

MIA STOOL

Starting at \$754





FULL HURDLE STOOL

Starting at \$794



SIR BURLY STOOL

Starting at \$801



ALFRED STOOL

Starting at \$851



FELIX STOOL

Starting at \$865



# Classic Seating







4 | Grand Rapids Chair Company www.grandrapidschair.com | 5





## **Tables**

# Communal Tables

Starting price for 36x72" communal table, dining height



# Pedestal Tables

Starting price for 24" pedestal tables, dining height laminate with 3mm edge band



# Occasional Tables









BRADY TABLE

Starting at \$696





www.grandrapidschair.com | 9



# Outdoor

# Chairs















Tables





Starting at \$1266



BOWEN COMMUNAL TABLE Starting at \$3348

# Lounge and Benches









# Let's stay in touch.

1250 84th Street SE Byron Center, MI 49315 616-774-0561

www.grandrapidschair.com

- @grchair
- P Grand Rapids Chair Company
- in grchair