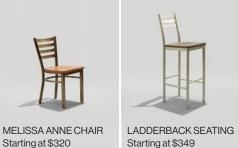

## Chairs

# Steel Chairs





# **Wood Chairs**



# Seating

# Steel Stools



# Lounge and Benches



# Aluminum Seating





# Wood Stools

MIA STOOL

Starting at \$754





FULL HURDLE STOOL

Starting at \$794



SIR BURLY STOOL

Starting at \$801



ALFRED STOOL

Starting at \$851



FELIX STOOL

Starting at \$865



# Classic Seating







4 | Grand Rapids Chair Company www.grandrapidschair.com | 5





## **Tables**

# Communal Tables

Starting price for 36x72" communal table, dining height



# Pedestal Tables

Starting price for 24" pedestal tables, dining height laminate with 3mm edge band



# Occasional Tables









BRADY TABLE

Starting at \$696





www.grandrapidschair.com | 9



# Outdoor

# Chairs















Tables





Starting at \$1266



BOWEN COMMUNAL TABLE Starting at \$3348

# Lounge and Benches









# Let's stay in touch.

1250 84th Street SE Byron Center, MI 49315 616-774-0561

www.grandrapidschair.com

- @grchair
- P Grand Rapids Chair Company
- in grchair