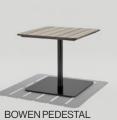

# Pedestal Tables

Starting price for 24" pedestal tables, dining height laminate with 3mm edge band