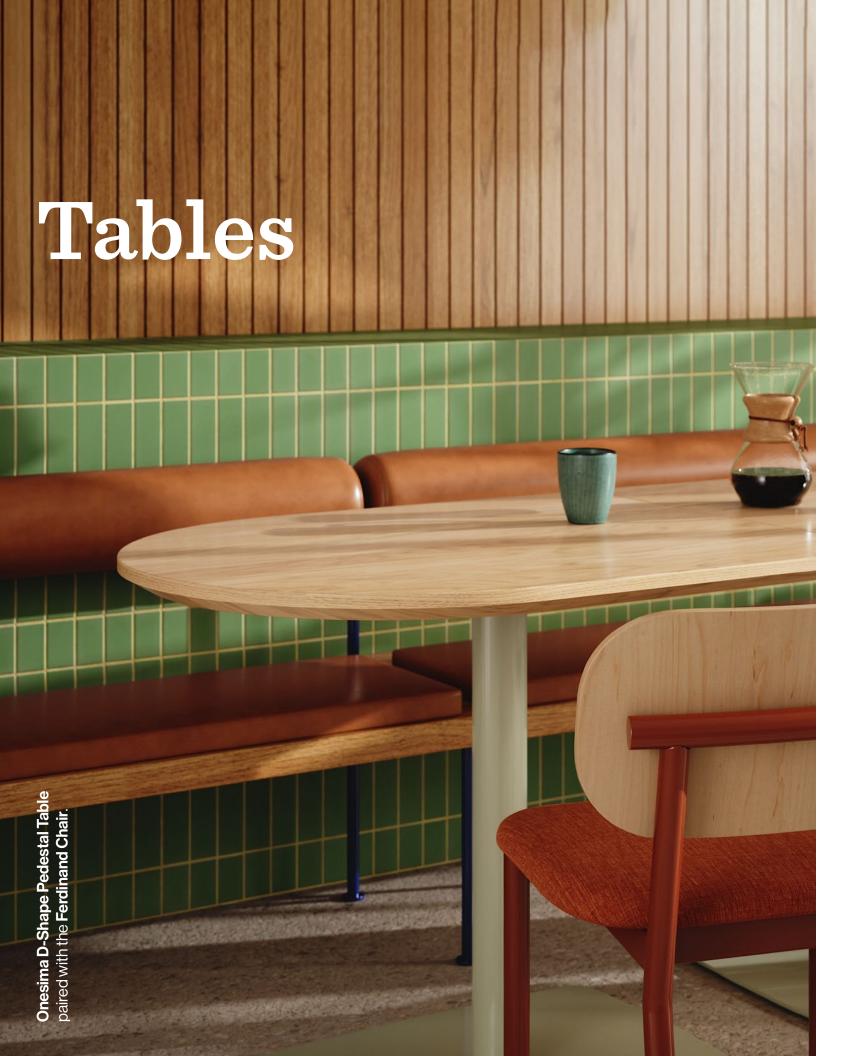

## **Tables**

# Pedestal Tables

Starting price for 24" pedestal tables, dining height laminate with 3mm edge band