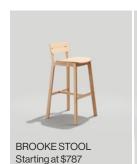

# Wood Stools

MIA STOOL

Starting at \$754

FULL HURDLE STOOL

Starting at \$794

SIR BURLY STOOL

Starting at \$801

ALFRED STOOL