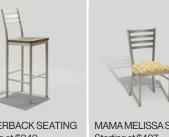

## Chairs

# Steel Chairs





# **Wood Chairs**



# Seating

# Steel Stools



# Lounge and Benches



# Aluminum Seating





# Wood Stools

MIA STOOL

Starting at \$754





FULL HURDLE STOOL

Starting at \$794



SIR BURLY STOOL

Starting at \$801



ALFRED STOOL

Starting at \$851



FELIX STOOL

Starting at \$865



# Classic Seating







4 | Grand Rapids Chair Company www.grandrapidschair.com | 5





## **Tables**

# Communal Tables

Starting price for 36x72" communal table, dining height



# Pedestal Tables

Starting price for 24" pedestal tables, dining height laminate with 3mm edge band



# Occasional Tables









BRADY TABLE

Starting at \$696





www.grandrapidschair.com | 9



# Outdoor

# Chairs















Tables





Starting at \$1266



BOWEN COMMUNAL TABLE Starting at \$3348

# Lounge and Benches









# Let's stay in touch.

1250 84th Street SE Byron Center, MI 49315 616-774-0561

www.grandrapidschair.com

- @grchair
- P Grand Rapids Chair Company
- in grchair