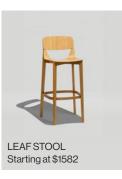

# Wood Stools

MIA STOOL

Starting at \$754

FULL HURDLE STOOL

Starting at \$794

SIR BURLY STOOL

Starting at \$801

ALFRED STOOL