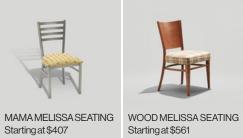

## Chairs

# Steel Chairs





# **Wood Chairs**



# Seating

# Steel Stools



# Lounge and Benches



# Aluminum Seating





# Wood Stools

MIA STOOL

Starting at \$754





FULL HURDLE STOOL

Starting at \$794



SIR BURLY STOOL

Starting at \$801



ALFRED STOOL

Starting at \$851



FELIX STOOL

Starting at \$865



# Classic Seating







4 | Grand Rapids Chair Company www.grandrapidschair.com | 5





## **Tables**

# Communal Tables

Starting price for 36x72" communal table, dining height



# Pedestal Tables

Starting price for 24" pedestal tables, dining height laminate with 3mm edge band



# Occasional Tables









BRADY TABLE

Starting at \$696





www.grandrapidschair.com | 9



# Outdoor

# Chairs















Tables





Starting at \$1266



BOWEN COMMUNAL TABLE Starting at \$3348

# Lounge and Benches









# Let's stay in touch.

1250 84th Street SE Byron Center, MI 49315 616-774-0561

www.grandrapidschair.com

- @grchair
- P Grand Rapids Chair Company
- in grchair