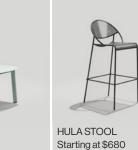

## Chairs

# Steel Chairs





# **Wood Chairs**



# Seating

# Steel Stools



# Lounge and Benches



# Aluminum Seating





# Wood Stools

MIA STOOL

Starting at \$754





FULL HURDLE STOOL

Starting at \$794



SIR BURLY STOOL

Starting at \$801



ALFRED STOOL

Starting at \$851



FELIX STOOL

Starting at \$865



# Classic Seating







4 | Grand Rapids Chair Company www.grandrapidschair.com | 5





## **Tables**

# Communal Tables

Starting price for 36x72" communal table, dining height



# Pedestal Tables

Starting price for 24" pedestal tables, dining height laminate with 3mm edge band



# Occasional Tables









BRADY TABLE

Starting at \$696





www.grandrapidschair.com | 9



# Outdoor

# Chairs















Tables





Starting at \$1266



BOWEN COMMUNAL TABLE Starting at \$3348

# Lounge and Benches









# Let's stay in touch.

1250 84th Street SE Byron Center, MI 49315 616-774-0561

www.grandrapidschair.com

- @grchair
- P Grand Rapids Chair Company
- in grchair