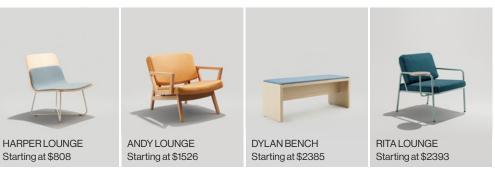

## Chairs

# Steel Chairs





# **Wood Chairs**



# Seating

# Steel Stools



# Lounge and Benches



# Aluminum Seating





# Wood Stools

MIA STOOL

Starting at \$754





FULL HURDLE STOOL

Starting at \$794



SIR BURLY STOOL

Starting at \$801



ALFRED STOOL

Starting at \$851



FELIX STOOL

Starting at \$865



# Classic Seating







4 | Grand Rapids Chair Company www.grandrapidschair.com | 5





## **Tables**

# Communal Tables

Starting price for 36x72" communal table, dining height



# Pedestal Tables

Starting price for 24" pedestal tables, dining height laminate with 3mm edge band



# Occasional Tables









BRADY TABLE

Starting at \$696





www.grandrapidschair.com | 9



# Outdoor

# Chairs















Tables





Starting at \$1266



BOWEN COMMUNAL TABLE Starting at \$3348

# Lounge and Benches









# Let's stay in touch.

1250 84th Street SE Byron Cent