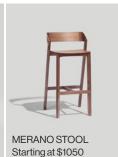

# Wood Stools

MIA STOOL

Starting at \$754

FULL HURDLE STOOL

Starting at \$794

SIR BURLY STOOL

Starting at \$801

ALFRED STOOL