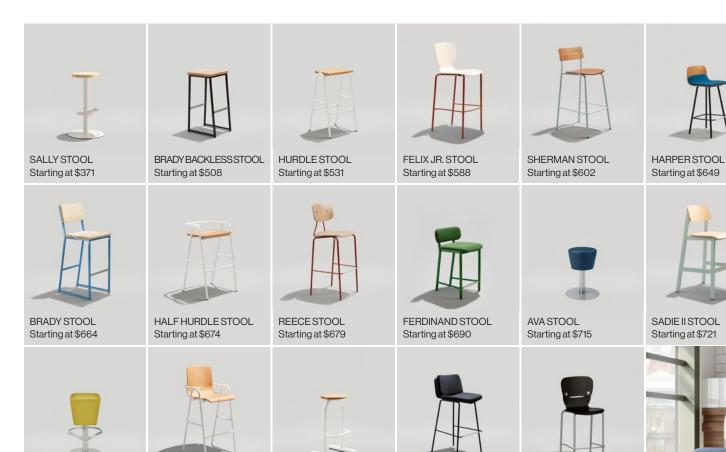

# Steel Stools

# Wood Stools

MIA STOOL

Starting at \$754

FULL HURDLE STOOL

Starting at \$794

SIR BURLY STOOL

Starting at \$801

ALFRED STOOL