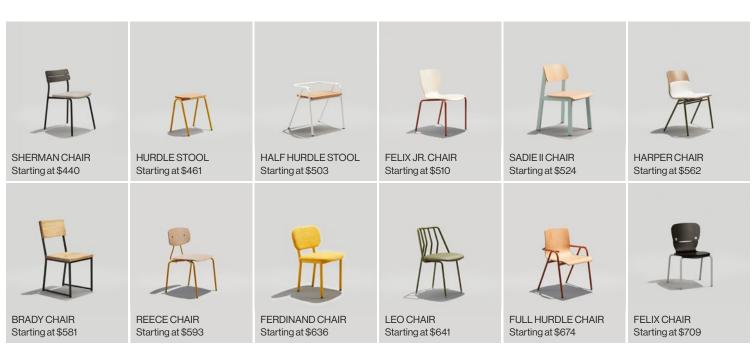

## Chairs

# Steel Chairs





# **Wood Chairs**



# Seating

# Steel Stools



# Lounge and Benches



# Aluminum Seating





# Wood Stools

MIA STOOL

Starting at \$754





FULL HURDLE STOOL

Starting at \$794



SIR BURLY STOOL

Starting at \$801



ALFRED STOOL

Starting at \$851



FELIX STOOL

Starting at \$865



# Classic Seating







4 | Grand Rapids Chair Company www.grandrapidschair.com | 5





## **Tables**

# Communal Tables

Starting price for 36x72" communal table, dining height



# Pedestal Tables

Starting price for 24" pedestal tables, dining height laminate with 3mm edge band



# Occasional Tables









BRADY TABLE

Starting at \$696





www.grandrapidschair.com | 9



# Outdoor

# Chairs















Tables





Starting at \$1266



BOWEN COMMUNAL TABLE Starting at \$3348

# Lounge