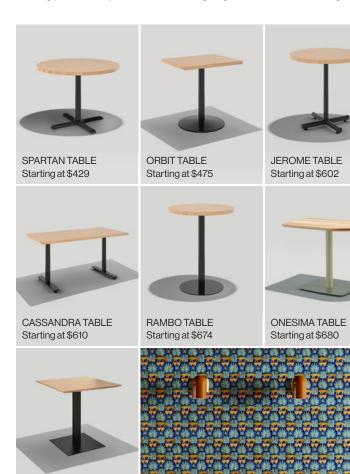

## **Tables**

# Pedestal Tables

Starting price for 24" pedestal tables, dining height laminate with 3mm edge band