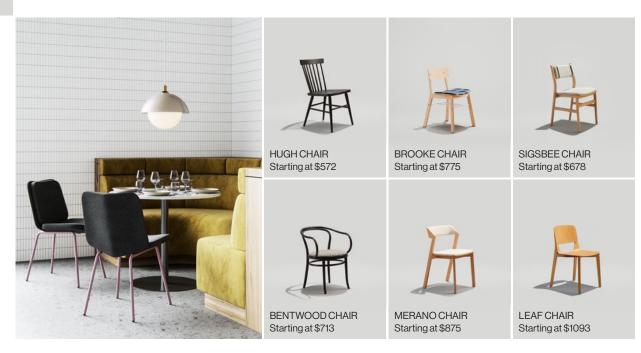

## Chairs

# Steel Chairs





# **Wood Chairs**



# Seating

# Steel Stools



# Lounge and Benches



# Aluminum Seating





# Wood Stools

MIA STOOL

Starting at \$754





FULL HURDLE STOOL

Starting at \$794



SIR BURLY STOOL

Starting at \$801



ALFRED STOOL

Starting at \$851



FELIX STOOL

Starting at \$865



# Classic Seating







4 | Grand Rapids Chair Company www.grandrapidschair.com | 5





## **Tables**

# Communal Tables

Starting price for 36x72" communal table, dining height



# Pedestal Tables

Starting price for 24" pedestal tables, dining height laminate with 3mm edge band



# Occasional Tables









BRADY TABLE

Starting at \$696





www.grandrapidschair.com | 9



# Outdoor

# Chairs















Tables





Starting at \$1266



BOWEN COMMUNAL TABLE Starting at \$3348

# Lounge and Benches









#