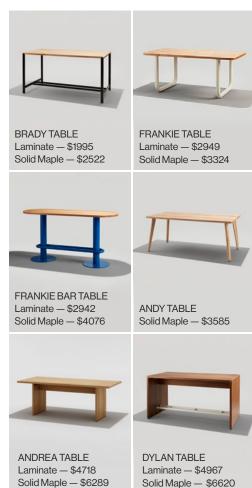

## **Tables**

# Communal Tables

Starting price for 36x72" communal table, dining height