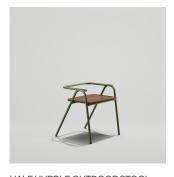

#### **Hurdle Outdoor**

### **Features**

- All models available in dining, counter and bar heights
- Steel tube frame in choice of powder coat finish
- 3/4" flat seat made of HDPE (high-density polyethylene), a recycled and recyclable plastic, suitable for outdoor use
- Hurdle outdoor dining height stool stacks 5-high
- Plastic glides protect flooring
- 3-year structural warranty