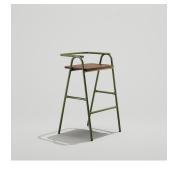

#### **Hurdle Outdoor**

### **Features**

- All models available in dining, counter and bar heights
- Steel tube frame in choice of powder coat finish
- 3/4" flat seat made of HDPE (high-density polyethylene), a recycled and recyclable plastic, suitable for outdoor use
- Hurdle outdoor dining height stool stacks 5-high
- Plastic glides protect flooring
- 3-year structural warranty