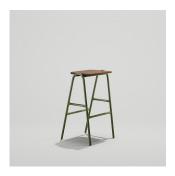

## The Family

Dimensions listed are for the base model of the product. For additional information on product dimensions, pricing and upholstery options, please visit the Price List.

**HURDLE OUTDOOR STOOL** Model: 334

OD: 15" SH: 18.5" OW: 17" OH: 18.5"

HURDLE OUTDOOR COUNTER STOOL - Model: 334CH

OD: 15" SH: 24" OW: 17" OH: 24"

**HURDLE OUTDOOR BARSTOOL** Model: 334BS

OD: 17.5" SH:30" OW: 17" OH:30"

HALF HURDLE OUTDOOR STOOL —