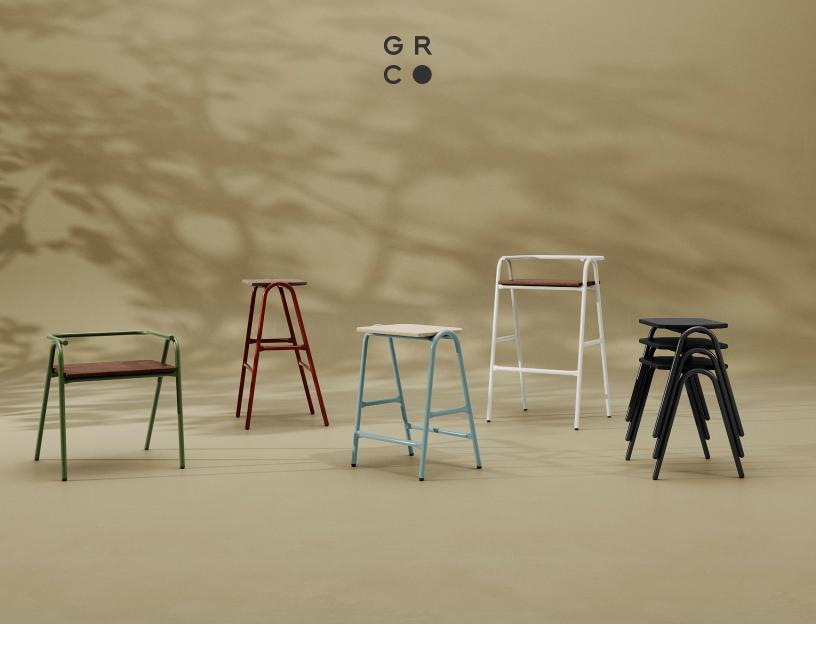

# **Hurdle Outdoor Seating Family**

Your favorite minimalist stools are now perfect for outdoor use. Meet Hurdle and Half Hurdle — now ready for patio fun. These stools feature a delightful combination of tubular steel frames and HDPE seats, an eco-friendly plastic that looks like wood and is both recycled and recyclable. Whether you're sprucing up your patio or creating a cozy outdoor nook, these stools bring the perfect blend of form and function.

## The Family

Dimensions listed are for the base model of the product. For additional information on product dimensions, pricing and upholstery options, please visit the Price List.

**HURDLE OUTDOOR STOOL** Model: 334

### **Features**

- All models available in dining, counter and bar heights
- Steel tube frame in choice of powder coat finish
- 3/4" flat seat made of HDPE (high-density polyethylene), a recycled and recyclable plastic, suitable for outdoor use
- Hurdle outdoor dining height stool stacks 5-high
- Plastic glides protect flooring
- 3-year structural warranty