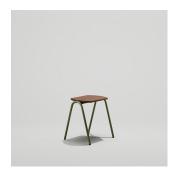

## The Family

Dimensions listed are for the base model of the product. For additional information on product dimensions, pricing and upholstery options, please visit the Price List.

**HURDLE OUTDOOR STOOL** Model: 334

OD: 15" SH: 18.5" OW: 17" OH: 18.5"

HURDLE OUTDOOR COUNTER STOOL - Model: 334CH

OD: 15" SH: 24" OW: 17" OH: 24"

**HURDLE OUTDOOR BARSTOOL** Model: 334BS

OD: 17.5" SH:30" OW: 17" OH:30"

HALF HURDLE OUTDOOR STOOL —