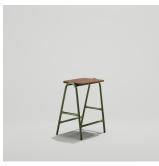

## The Family

Dimensions listed are for the base model of the product. For additional information on product dimensions, pricing and upholstery options, please visit the Price List.

**HURDLE OUTDOOR STOOL** Model: 334

OD: 15" SH: 18.5" OW: 17" OH: 18.5"

HURDLE OUTDOOR COUNTER STOOL - Model: 334CH

OD: 15" SH: 24" OW: 17" OH: 24"

**HURDLE OUTDOOR BARSTOOL** Model: 334BS

OD: 17.5" SH:30" OW: 17" OH:30"

HALF HURDLE OUTDOOR STOOL —