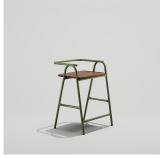

#### **Hurdle Outdoor**

### **Features**

- All models available in dining, counter and bar heights
- Steel tube frame in choice of powder coat finish
- 3/4" flat seat made of HDPE (high-density polyethylene), a recycled and recyclable plastic, suitable for outdoor use
- Hurdle outdoor dining height stool stacks 5-high
- Plastic glides protect flooring
- 3-year structural warranty