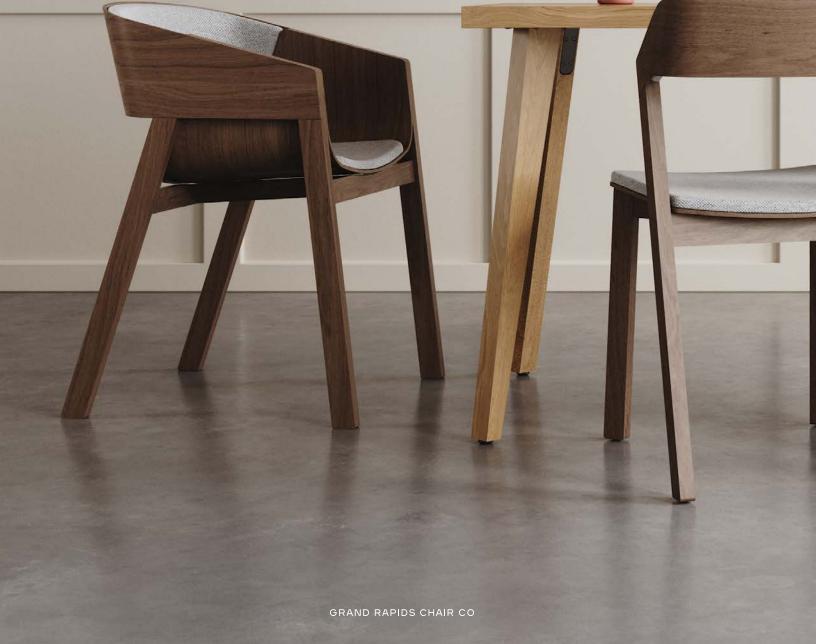

## TON Standard Fabrics Merano & Leaf



## **TON Standard Fabrics**

These select standard fabrics by TON are available for Merano and Leaf seating collections. Please work with your Account Manager for COM upholstery.

#### Grain

Soft and supple to the touch with proven durability.



#### Cura

Composition

100% Recycled Polyester

A two-colored melange upholstery fabric made from 100% post-consumer recycled polyester. It fuses modern performance with a warm, casual aesthetics and a soft, voluminous touch.



**Ecology** OEKO-TEX® EU Ecolabel

Abrasion Resistance

100,000 Double Rubs



60019



#### **Renewed Loop**

A game-changing innovation based on textile-to-textile recycling and carefully crafted from a blend of recycled textile waste and post-consumer recycled polyester. 100% recycled and fully recyclable, Renewed L