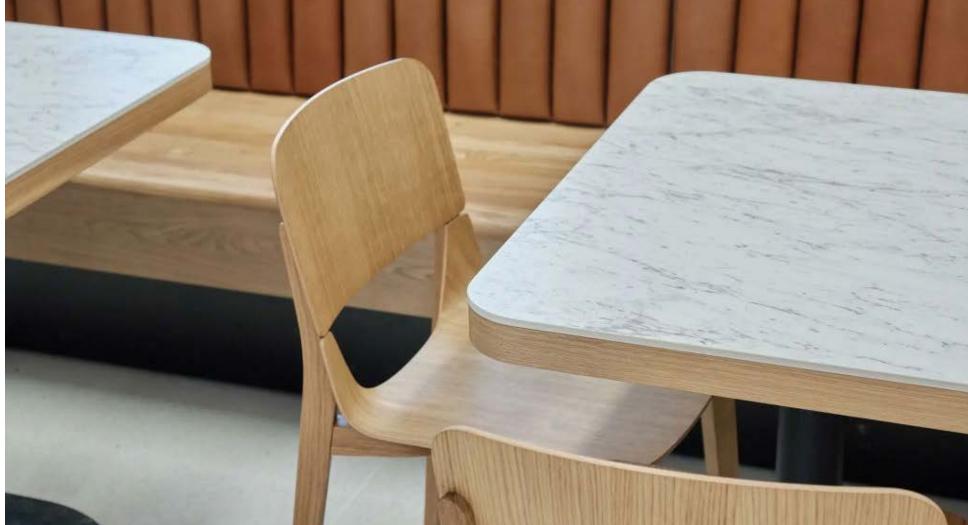

## TON Standard Fabrics Merano & Leaf



## **TON Standard Fabrics**

These select standard fabrics by TON are available for Merano and Leaf seating collections. Please work with your Account Manager for COM upholstery.

#### Grain

Soft and supple to the touch with proven durability.



#### Cura

Composition

100% Recycled Polyester

A two-colored melange upholstery fabric made from 100% post-consumer recycled polyester. It fuses modern performance with a warm, casual aesthetics and a soft, voluminous touch.



**Ecology** OEKO-TEX® EU Ecolabel

Abrasion Resistance

100,000 Double Rubs



60019



#### **Renewed Loop**

A game-changing innovation based on textile-to-textile recycling and carefully crafted from a blend of recycled textile waste and post-consumer recycled polyester. 100% recycled and fully recyclable, Renewed Loop closes the loop and creates a circular system in which textile waste is eliminated and materials are recycled again and again.

Cognac

60999

#### Composition

100% post-consumer/post-industrial recycled polyester (contains 3-10 % textile waste)

Abrasion Resistance 100,000 Double Rubs

Ecology OEKO-TEX® EU Ecolabel



61280

Marron

66257

Negro



Scan to explore other GRC Standard Finishes



60112

62125





# Let's stay in touch.

1250 84th Street SE Byron Center, MI 49315 866-453-4748

### www.grandrapidschair.com



@grchair



Grand Rapids Chair