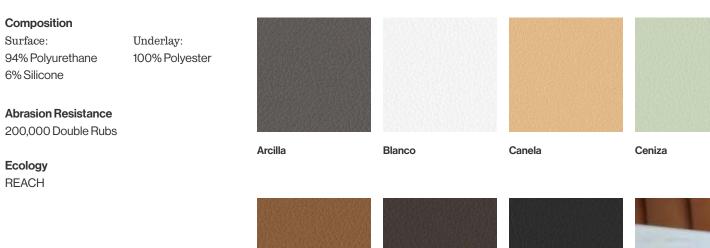

#### Cura

Composition

100% Recycled Polyester

A two-colored melange upholstery fabric made from 100% post-consumer recycled polyester. It fuses modern performance with a warm, casual aesthetics and a soft, voluminous touch.

**Ecology** OEKO-TEX® EU Ecolabel

Abrasion Resistance

100,000 Double Rubs

60019

Cognac

60999

#### Composition

100% post-consumer/post-industrial recycled polyester (contains 3-10 % textile waste)

Abrasion Resistance 100,000 Double Rubs

Ecology OEKO-TEX® EU Ecolabel

61280

Marron

66257

Negro