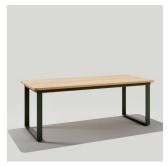

## The Family

For additional information on product dimensions, pricing and upholstery options, please visit the <u>Price List</u>.

BOWEN INDOOR COMMUNAL TABLE - 30" Dining Height 36" W x 59, 71, 82" L

BOWEN INDOOR COMMUNAL TABLE - 36" Counter Height 36" W x 59, 71, 82" L

BOWEN INDOOR COMMUNAL TABLE - 42" Bar Height 36" W x 59, 71, 82" L

BOWEN INDOOR BENCH 16" D x 41", 53", 64" L x 18" H

## Features

- Communal table available in dining, counter and bar heights
- Bench designed to tuck under the Bowen indoor communal table when not in use
- Table top and seat available in solid wood or laminate with exposed ply edge
- Inviting, 2.5" soft corner radius
- Adjustable glides for uneven floors
- 10-year structural warranty