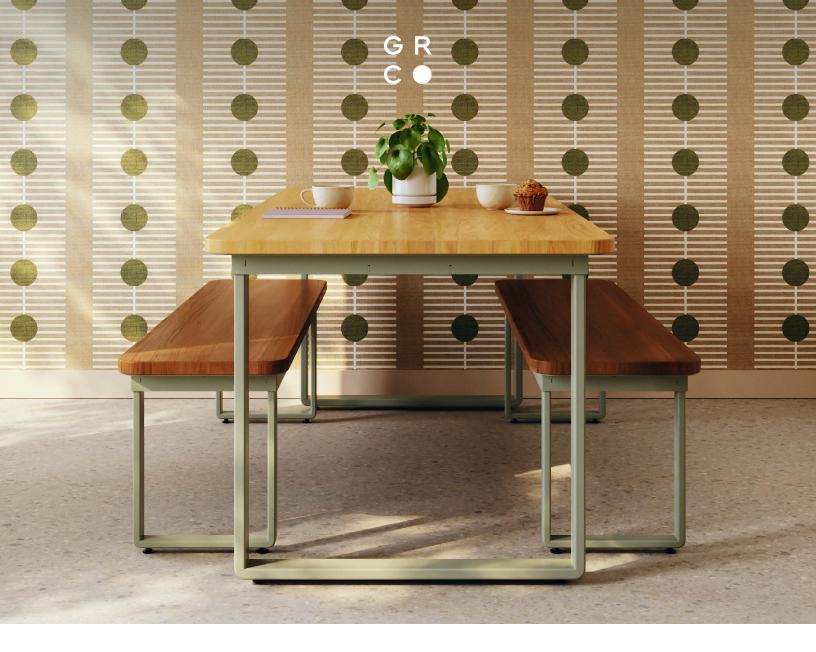

# **Bowen Indoor Collection**

Did someone say Bowen "indoor"? A GRC outdoor favorite has been reimagined for indoor spaces. This table and bench collection is designed with togetherness in mind, featuring softly rounded corners that create a welcoming touch. The warmth of wood or laminate surfaces with exposed ply core contrasts a sturdy steel base, customizable in the powder coat color of your choice.

### **Bowen Indoor**

## Features

- Communal table available in dining, counter and bar heights
- Bench designed to tuck under the Bowen indoor communal table when not in use
- Table top and seat available in solid wood or laminate with exposed ply edge
- Inviting, 2.5" soft corner radius
- Adjustable glides for uneven floors
- 10-year structural warranty