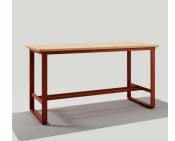

## The Family

For additional information on product dimensions, pricing and upholstery options, please visit the <u>Price List</u>.

BOWEN INDOOR COMMUNAL TABLE - 30" Dining Height 36" W x 59, 71, 82" L

BOWEN INDOOR COMMUNAL TABLE - 36" Counter Height 36" W x 59, 71, 82" L

BOWEN INDOOR COMMUNAL TABLE - 42" Bar Height 36" W x 59, 71, 82" L

BOWEN INDOOR BENCH 16" D x 41", 53", 64" L x 18" H

## Features

- Communal table available in dining, counter and bar heights
- Bench designed to tuck under the Bowen indoor communal table when not in use
- Table top and seat available in solid wood or laminate with exposed ply edge
- Inviting, 2.5" soft corner radius
- Adjustable glides for uneven floors
- 10-year structural warranty