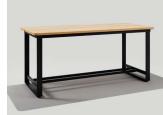

## The Family

For additional information on product dimensions, pricing and upholstery options, please visit the <u>Price List</u>.

BOWEN INDOOR COMMUNAL TABLE - 30" Dining Height 36" W x 59, 71, 82" L

BOWEN INDOOR COMMUNAL TABLE - 36" Counter Height 36" W x 59, 71, 82" L

BOWEN INDOOR COMMUNAL TABLE - 42" Bar Height 36" W x 59, 71, 82" L

BOWEN INDOOR BENCH 16" D x 41", 53", 64" L x 18" H

## Features

- Communal table available in dining, counter and bar heights
- Bench designed to tuck under the Bowen indoor communal table when not in use
- Table top and seat available in solid wood or laminate with exposed ply edge
- Inviting, 2.5" soft corner radius
- Adjustable glides for uneven floors
- 10-year structural warranty