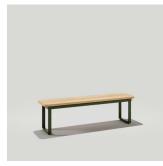

BOWEN INDOOR COMMUNAL TABLE - 42" Bar Height 36" W x 59, 71, 82" L

BOWEN INDOOR BENCH 16" D x 41", 53", 64" L x 18" H

## Features

- Communal table available in dining, counter and bar heights
- Bench designed to tuck under the Bowen indoor communal table when not in use
- Table top and seat available in solid wood or laminate with exposed ply edge
- Inviting, 2.5" soft corner radius
- Adjustable glides for uneven floors
- 10-year structural warranty