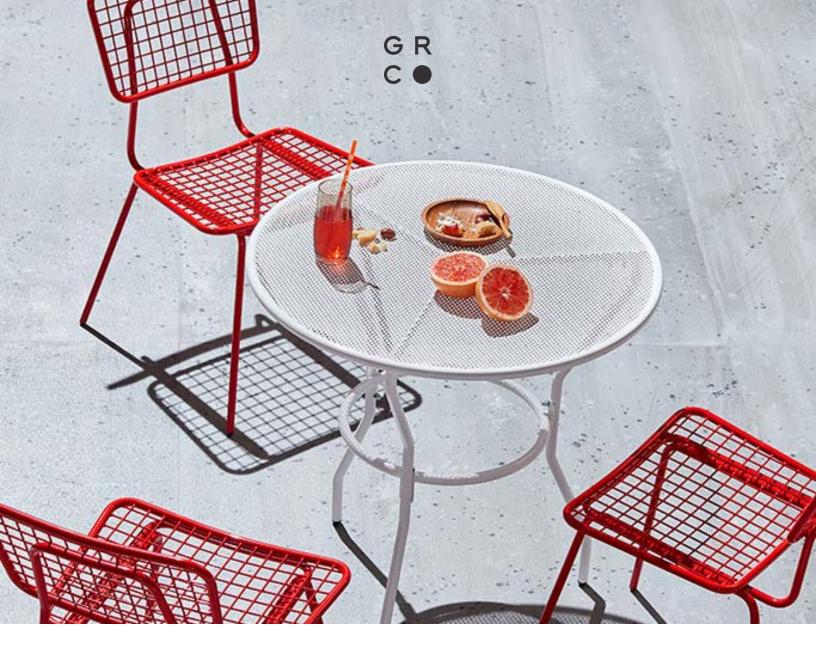

## Opla Outdoor Table Family

The Opla table combines durability and style with its sturdy steel construction and perforated top, making it a perfect fit for both indoor and outdoor settings. Available in round or square shapes and finished with a customizable powder coat, this table adds a splash of color while ensuring longevity. Its minimalist design and dining height make it a versatile choice for any gathering space.

## **Features**

- Round and square tables available in dining height
- Perforated steel top for drainage and easy cleaning
- Finish in choice of outdoor suitable powder coat finish
- Black plastic glides protect flooring
- Complete the collection with the <u>Opla Outdoor Seating</u> family.
- 3-year structural warranty